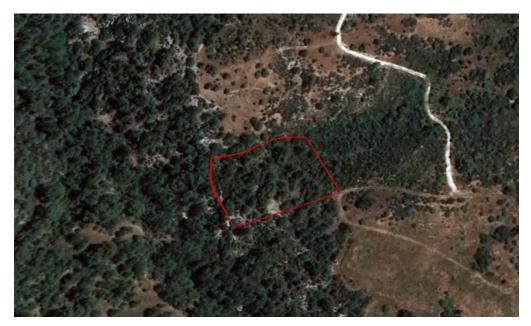

## 6,021m<sup>2</sup> Plot for Sale in Dora, Limassol District

The asset is a field in Dora. It is located 1km from the road Kidasi – Agios Georgios and 2.7km from the village centre. It has an area of 6,021sqm.