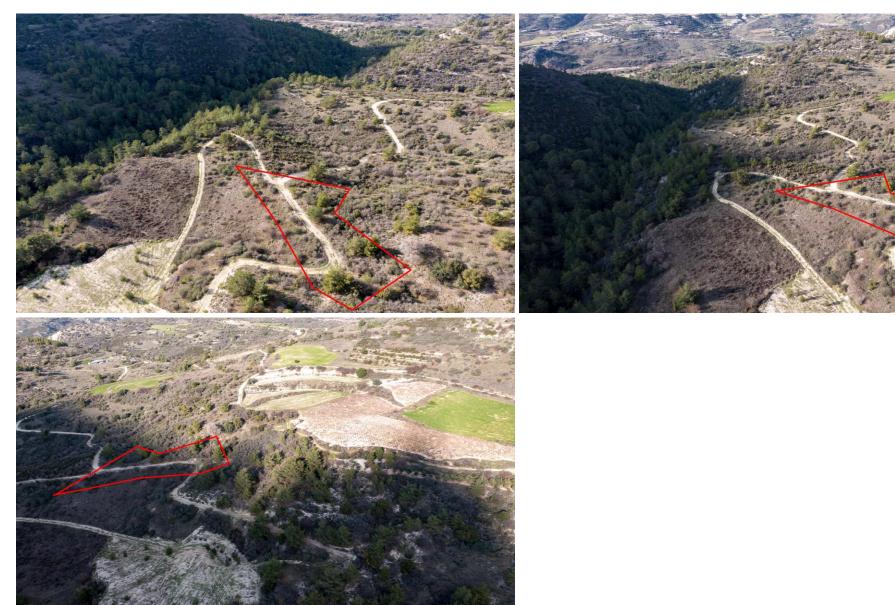

## 2,676m<sup>2</sup> Plot for Sale in Dora, Limassol District

The asset is a field in Dora. It is located 1km from the road Kidasi – Agios Georgios and 2.7km from the village centre. It has an area of 2,676sqm.

Amenities Location

**Location:** Dora Region: **Limassol** 

Coordinates: **34.783563** / **32.708986** 

**Price: €3 600 + VAT** 

VAT Excluded

Title transfer fee ~€54.00

Price per SQM €1.00/m²

Common expenses None