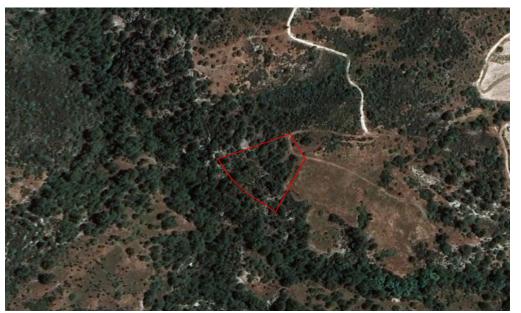

### 8,027m<sup>2</sup> Plot for Sale in Dora, Limassol District

The asset is a field in Dora. It is located 1km from the road Kidasi – Agios Georgios and 2.7km from the village centre. It has an area of 8,027sqm.

| Property Info | Plot / Area Info           |      | Additional info                                |                                     |  |
|---------------|----------------------------|------|------------------------------------------------|-------------------------------------|--|
|               | Plot area                  | 8027 | Reference Number<br>Property type<br>Condition | 7369<br>Land and Plots<br>Pre-Owned |  |
| Amenities     | Location<br>Location: Dora |      | Region: <b>Limassol</b>                        |                                     |  |