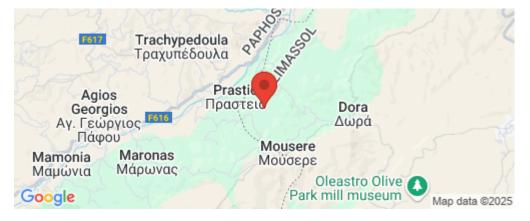

### 8,027m<sup>2</sup> Plot for Sale in Dora, Limassol District

The asset is a field in Dora. It is located 1km from the road Kidasi – Agios Georgios and 2.7km from the village centre. It has an area of 8,027sqm.

Coordinates: 34.78308 / 32.707194

Apr 19, 2025