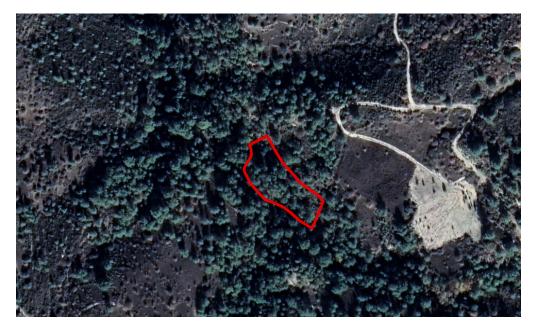

## 5,017m<sup>2</sup> Plot for Sale in Dora, Limassol District

The asset is a field in Dora. It is located 1km from the road Kidasi – Agios Georgios and 2.7km from the village centre. It has an area of 5,017sqm.