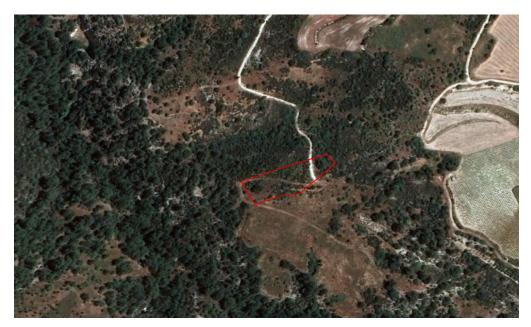

## 3,679m<sup>2</sup> Plot for Sale in Dora, Limassol District

The asset is a field in Dora. It is located 1km from the road Kidasi – Agios Georgios and 2.7km from the village centre. It has an area of 3,679sqm.