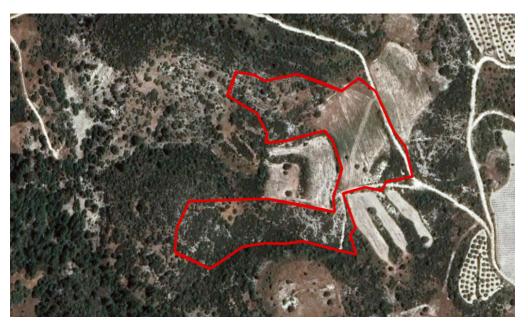

## 27,091m<sup>2</sup> Plot for Sale in Dora, Limassol District

The asset is a field in Dora. It is located 600m from the road Kidasi – Agios Georgios and 2.5km from the village centre. It has an area of 27,091sqm.