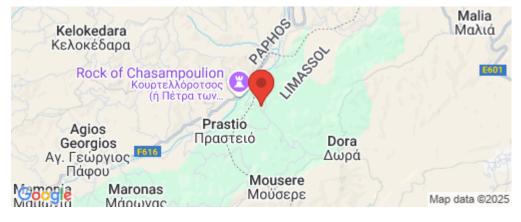

### 42,476m<sup>2</sup> Plot for Sale in Dora, Limassol District

The asset is a field in Dora. It is located 600m from the road Kidasi – Agios Georgios and 2.5km from the village centre. It has an area of 42,476sqm. It benefits from a road frontage of 180m along its eastern border.

| Amenities | Location                              |                  |  |  |
|-----------|---------------------------------------|------------------|--|--|
|           | Location: Dora                        | Region: Limassol |  |  |
|           | Coordinates: <b>34.793158 / 32.71</b> | 0116             |  |  |