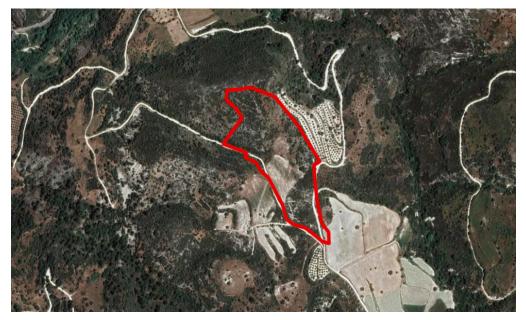

### 42,476m<sup>2</sup> Plot for Sale in Dora, Limassol District

The asset is a field in Dora. It is located 600m from the road Kidasi – Agios Georgios and 2.5km from the village centre. It has an area of 42,476sqm. It benefits from a road frontage of 180m along its eastern border.

| Property Info | Plot / Area Info |       | Additional info  |                |  |
|---------------|------------------|-------|------------------|----------------|--|
|               |                  |       | Reference Number | 7374           |  |
|               | Plot area        | 42476 | Property type    | Land and Plots |  |
|               |                  |       | Condition        | Pre-Owned      |  |
|               |                  |       |                  |                |  |