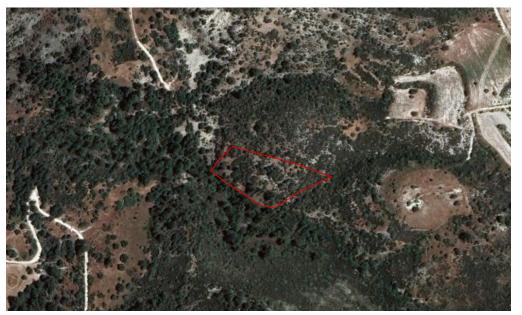

### 6,689m<sup>2</sup> Plot for Sale in Dora, Limassol District

The asset is a field in Dora. It is located 600m from the road Kidasi - Agios Georgios and 2.5km from the village centre. It has an area of 6,689sqm.

| Property Info | Plot / Area Info |      | Additional info  |                |  |
|---------------|------------------|------|------------------|----------------|--|
|               |                  |      | Reference Number | 7375           |  |
|               | Plot area        | 6689 | Property type    | Land and Plots |  |
|               |                  |      | Condition        | Pre-Owned      |  |
|               |                  |      |                  |                |  |
| Amenities     | Location         |      |                  |                |  |