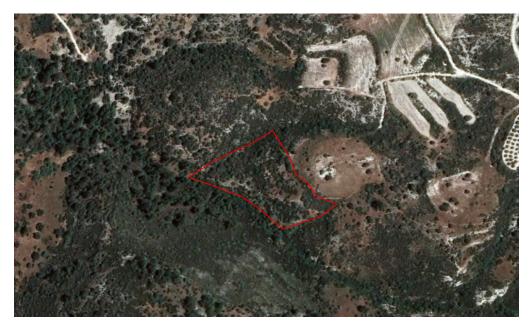

## 10,703m<sup>2</sup> Plot for Sale in Dora, Limassol District

The asset is a field in Dora. It is located 600m from the road Kidasi – Agios Georgios and 2.5km from the village centre. It has an area of 10,703sqm.