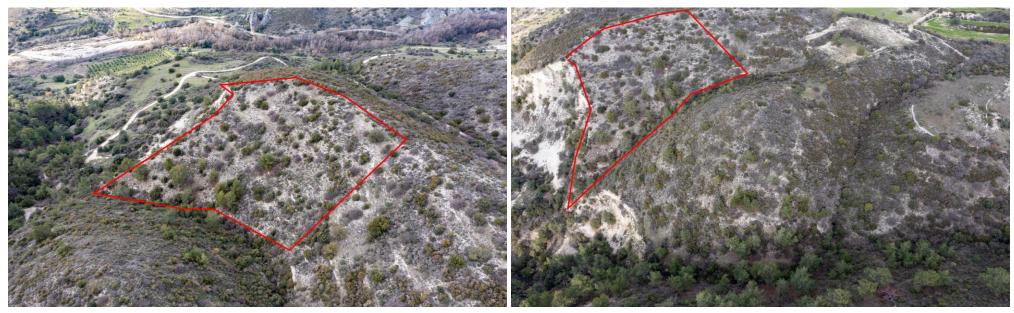

### 12,041m<sup>2</sup> Plot for Sale in Dora, Limassol District

The asset is a field in Dora. It is located 600m from the road Kidasi – Agios Georgios and 2.5km from the village centre. It has an area of 12,041sqm.

| Property Info | Plot / Area Info |       | Additional info  |                |  |
|---------------|------------------|-------|------------------|----------------|--|
|               |                  |       | Reference Number | 7378           |  |
|               | Plot area        | 12041 | Property type    | Land and Plots |  |
|               |                  |       | Condition        | Pre-Owned      |  |
|               |                  |       |                  |                |  |