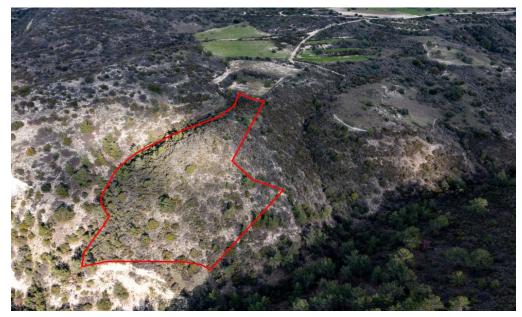

### 13,044m<sup>2</sup> Plot for Sale in Dora, Limassol District

The asset is a field in Dora. It is located 600m from the road Kidasi - Agios Georgios and 2.5km from the village centre. It has an area of 13,044sgm.