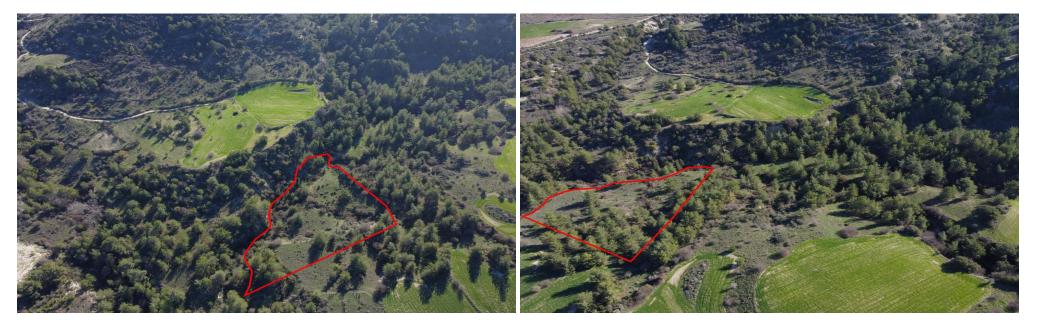

## 8,696m<sup>2</sup> Plot for Sale in Mousere, Paphos District

The asset is a field in Mousere. It is located 5,5km from Dora village. The field has an area of 8,696sqm. Mousere is located 20 mins away from the famous traditional village of Omodos and 35 mins from Paphos.