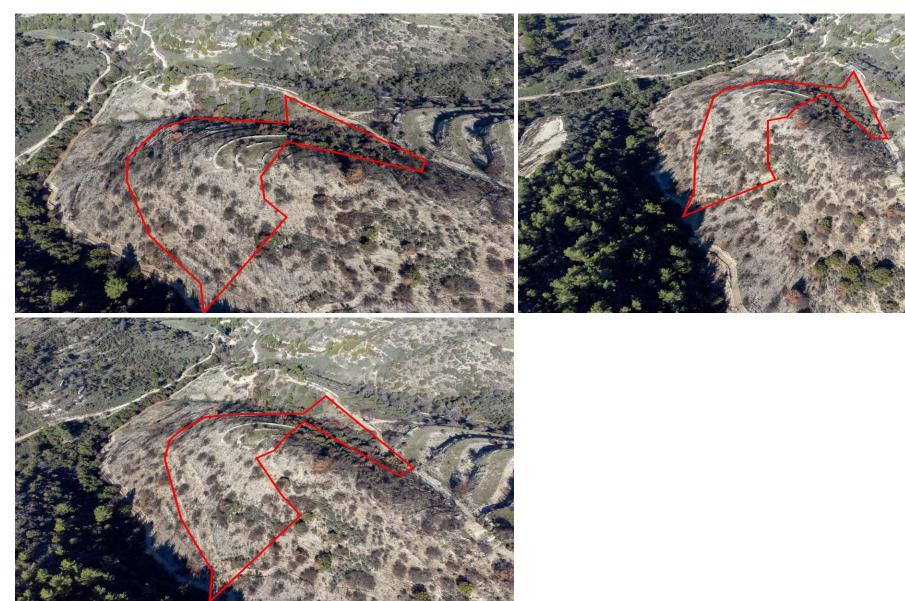

## 9,700m<sup>2</sup> Plot for Sale in Mousere, Paphos District

The asset is a field in Mousere. It is located 2,2km from Dora village. The field has an area of 9,700sqm. It abuts a registered road. Mousere is located 20 mins away from the famous traditional village of Omodos and 35 mins from Paphos.