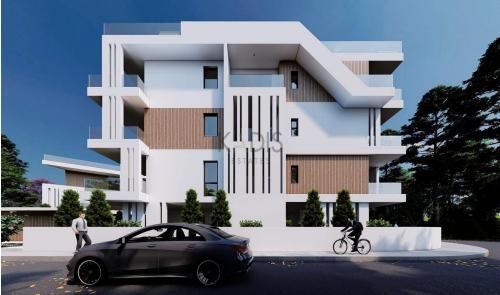

## **4 Bedroom Apartment for Sale in Limassol District**

- •4 bedrooms
- •3 W/C
- •Internal Area 112.3m2
- Covered Veranda 18.3m2
- •Roof Garden 90m2
- Covered Parking
- Storage
- Private Swimming Pool
- Underfloor Heating
- •Close to the beach and several amenities