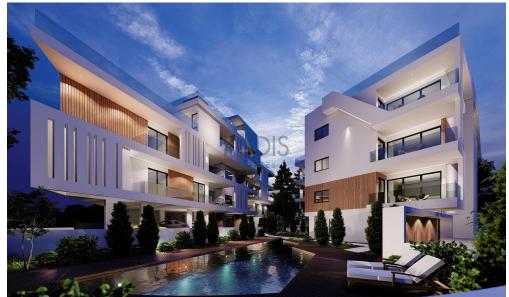

## **4 Bedroom Apartment for Sale in Limassol District**

- •4 bedrooms
- •3 W/C
- •Internal Area 112.3m2
- Covered Veranda 18.3m2
- •Roof Garden 90m2
- Covered Parking
- Storage
- Private Swimming Pool
- Underfloor Heating
- •Close to the beach and several amenities

**Amenities** Location

Region: **Limassol** Guest WC

Coordinates: 34.7227518 / 33.0845277

**Price: €1 190 000 + VAT** 

VAT for this property is €59,500 or €226,100. VAT usually is 19%. If it is your first purchase of property, you can have VAT reduced to 5% for the first 150sq.m. of the property.