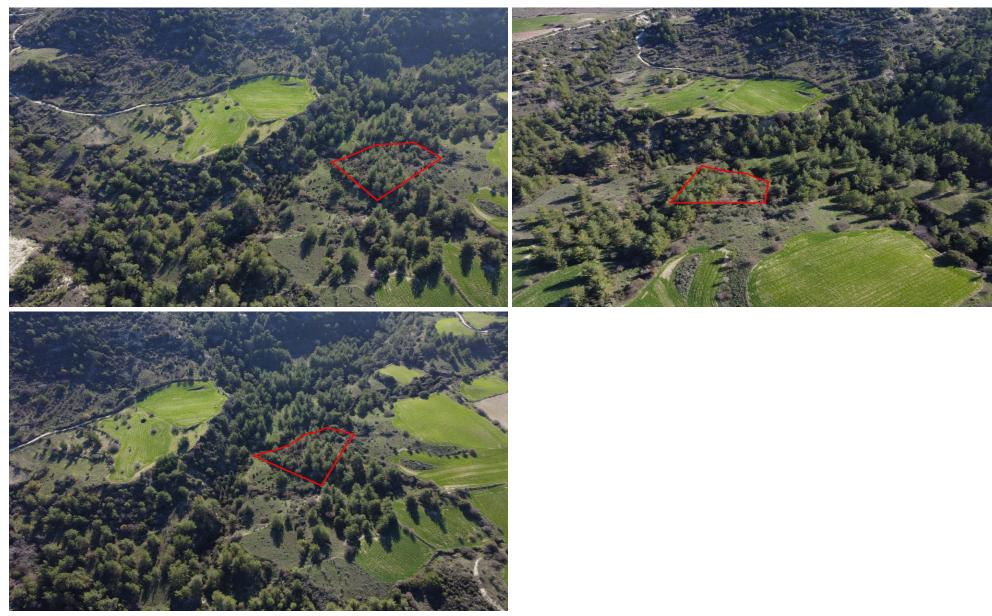

### 3,642m<sup>2</sup> Plot for Sale in Mousere, Paphos District

The asset is a field in Mousere. It is located 5,4km from Dora village. The field has an area of 3,642sqm. Mousere is located 20 mins away from the famous traditional village of Omodos and 35 mins from Paphos.

| Property Info | Plot / Area Info |      | Additional info  |                |  |
|---------------|------------------|------|------------------|----------------|--|
|               |                  |      | Reference Number | 7388           |  |
|               | Plot area        | 3642 | Property type    | Land and Plots |  |
|               |                  |      | Condition        | Pre-Owned      |  |
| Amenities     | Location         |      |                  |                |  |