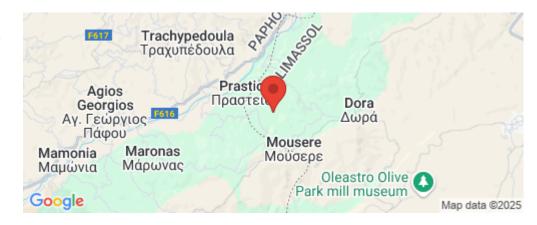

## 9,365m<sup>2</sup> Plot for Sale in Mousere, Paphos District

The asset is a field in Mousere. It is located 5,5km from Dora village. The field has an area of 9,365sqm. Mousere is located 20 mins away from the famous traditional village of Omodos and 35 mins from Paphos.

Amenities Location

**Location:** Mousere Region: **Paphos** 

Coordinates: **34.780918** / **32.708509** 

**Price: €5 000 + VAT** 

VAT Excluded

Title transfer fee ~€75.00

Price per SQM €1.00/m²

Common expenses None