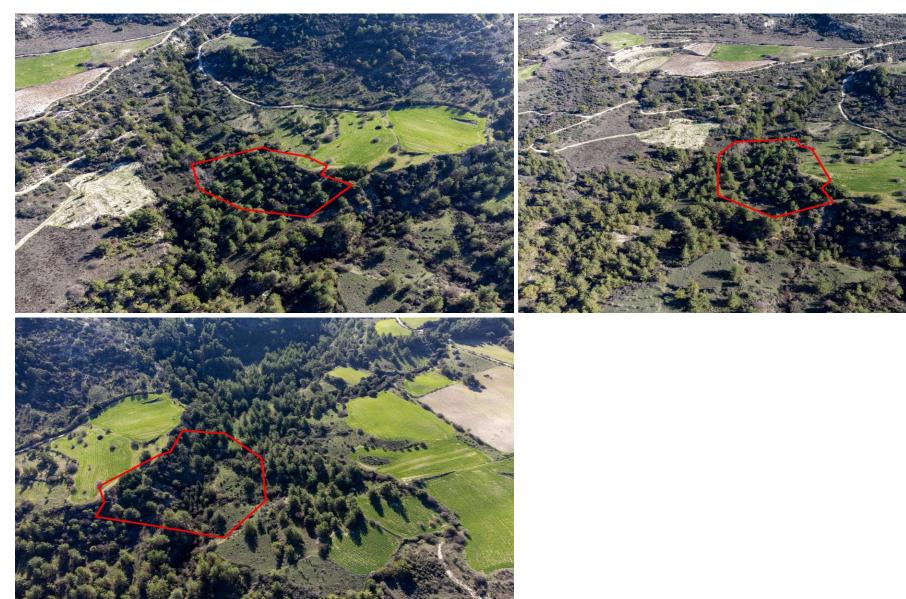

## 9,365m<sup>2</sup> Plot for Sale in Mousere, Paphos District

The asset is a field in Mousere. It is located 5,5km from Dora village. The field has an area of 9,365sqm. Mousere is located 20 mins away from the famous traditional village of Omodos and 35 mins from Paphos.