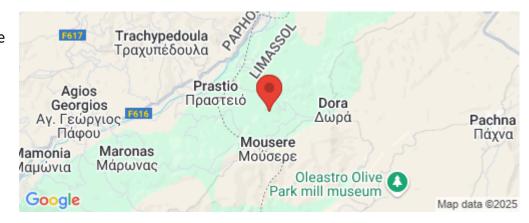

## 12,041m<sup>2</sup> Plot for Sale in Mousere, Paphos District

The asset is a field in Mousere. It is located 3km from Dora village. The field has an area of 12,041sqm. Mousere is located 20 mins away from the famous traditional village of Omodos and 35 mins from Paphos.

Amenities Location

**Location:** Mousere Region: **Paphos** 

Coordinates: 34.780969 / 32.715819

**Price: €12 150 + VAT** 

VAT Excluded

Title transfer fee ~€182.25

Price per SQM €1.00/m²

Common expenses None