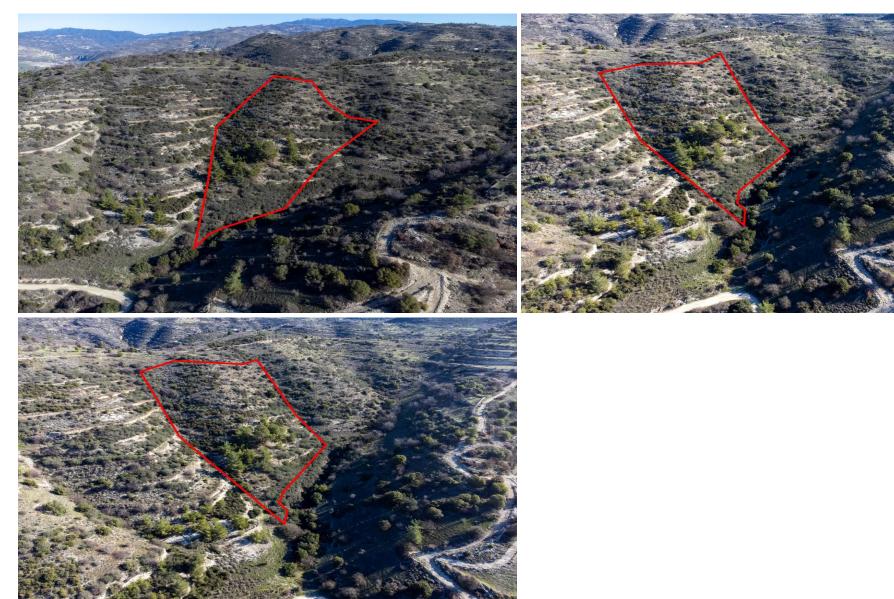

## 12,041m<sup>2</sup> Plot for Sale in Mousere, Paphos District

The asset is a field in Mousere. It is located 3km from Dora village. The field has an area of 12,041sqm. Mousere is located 20 mins away from the famous traditional village of Omodos and 35 mins from Paphos.

| Property Info | Plot / Area Info |       | Additional info  |                |
|---------------|------------------|-------|------------------|----------------|
|               |                  |       | Reference Number | 7390           |
|               | Plot area        | 12041 | Property type    | Land and Plots |
|               |                  |       | Condition        | Pre-Owned      |