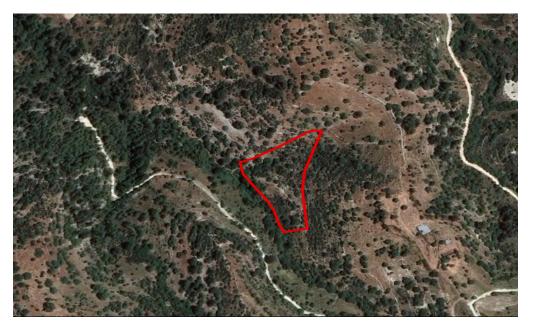

## 8,696m<sup>2</sup> Plot for Sale in Mousere, Paphos District

The asset is a field in Mousere. It is located 3,2km from Dora village. The field has an area of 8,696sqm. Mousere is located 20 mins away from the famous traditional village of Omodos and 35 mins from Paphos.