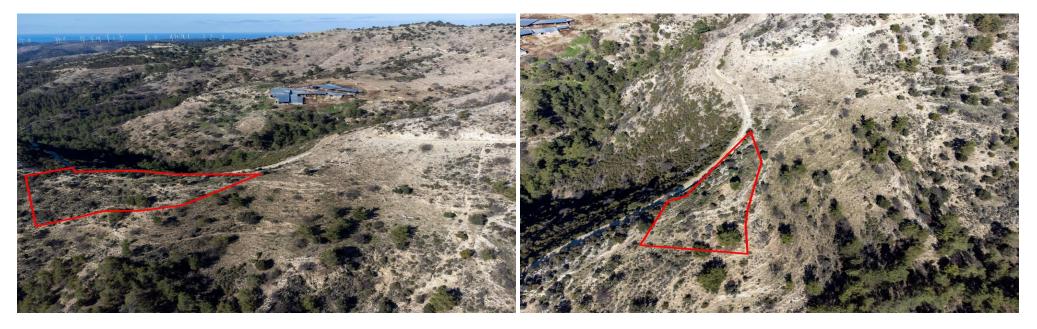

## 4,014m<sup>2</sup> Plot for Sale in Mousere, Paphos District

The asset is a field in Mousere. It is located 3,5km from Dora village. The field has an area of 4,014sqm with a road frontage of 150m. Mousere is located 20 mins away from the famous traditional village of Omodos and 35 mins from Paphos.