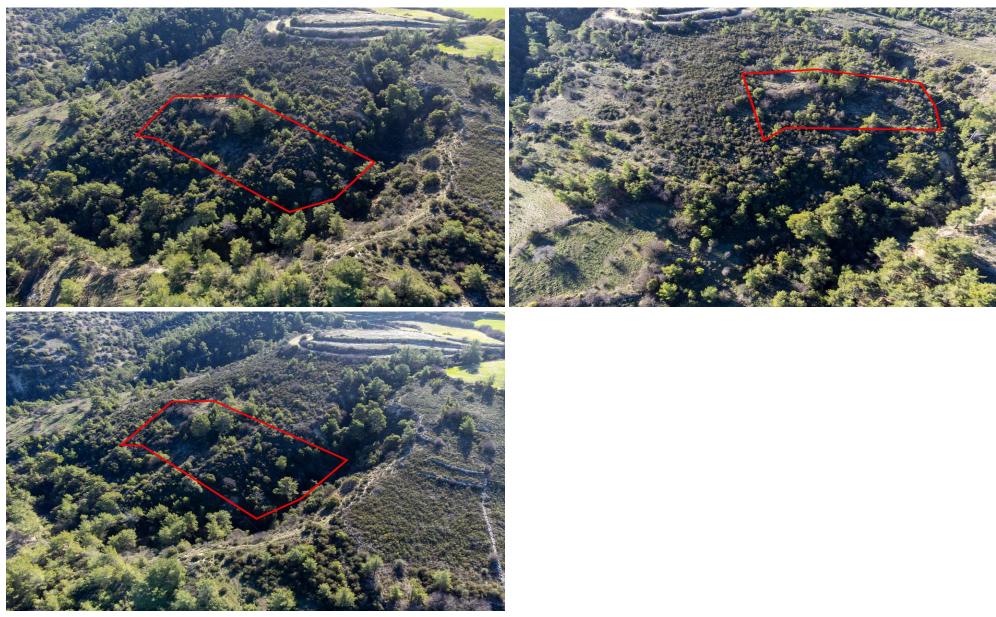

### 6,689m<sup>2</sup> Plot for Sale in Mousere, Paphos District

The asset is a field in Mousere. It is located 5km from Dora village. It has an area of 6,689sqm. Mousere is located 20 mins away from the famous traditional village of Omodos and 35 mins from Paphos.

| Property Info | Plot / Area Info |      | Additional info  |                |  |
|---------------|------------------|------|------------------|----------------|--|
|               |                  |      | Reference Number | 7400           |  |
|               | Plot area 668    | 6689 | Property type    | Land and Plots |  |
|               |                  |      | Condition        | Pre-Owned      |  |
| Amenities     | Location         |      |                  |                |  |