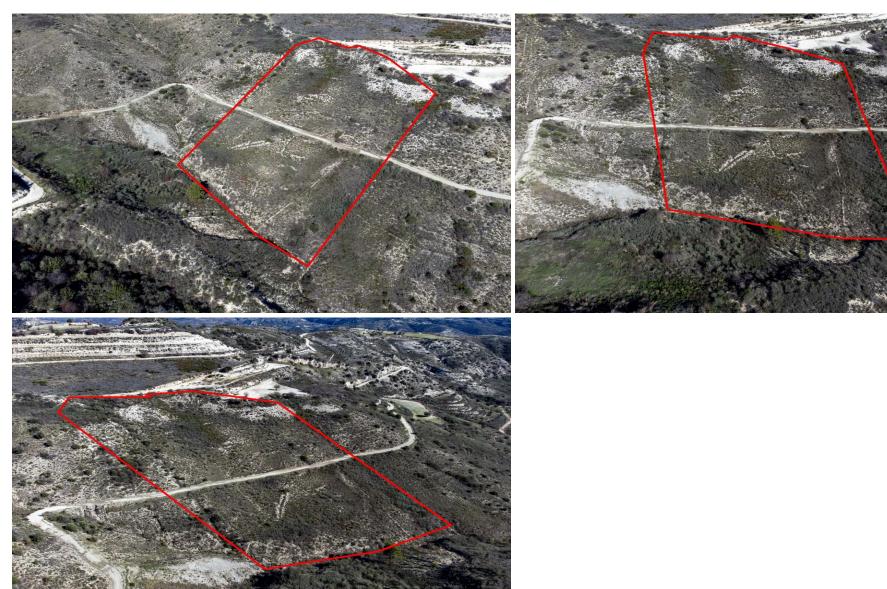

## 13,379m<sup>2</sup> Plot for Sale in Trachypedoula, Paphos District

The asset is an agricultural field in Trachypedoula. It is located 1.5km from Kidasi village centre and 1.3km from Kidasi-Agios Georgios road. It has an area of 13,379sqm.