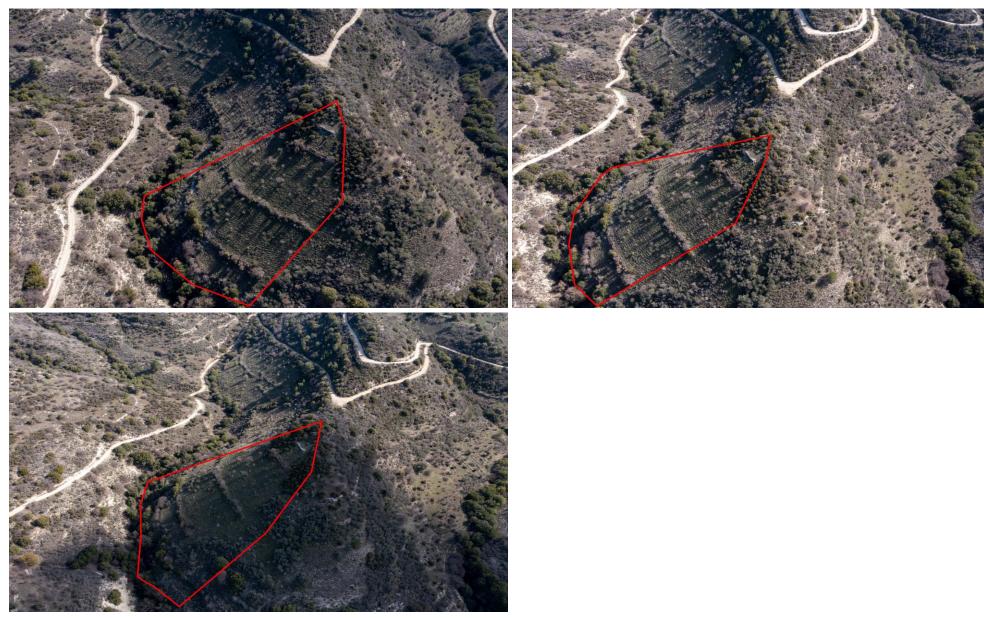

### 12,041m<sup>2</sup> Plot for Sale in Dora, Limassol District

The asset is a field in Dora. It is located 1km from the village centre and 1km from Dora – Moussere road. It has an area of 12,041sqm.

| Property Info | Plot / Area Info |       | Additional info  |                        |  |
|---------------|------------------|-------|------------------|------------------------|--|
|               |                  |       | Reference Number | 7409<br>Land and Plots |  |
|               | Plot area        | 12041 | Property type    |                        |  |
|               |                  |       | Condition        | Pre-Owned              |  |
|               |                  |       |                  |                        |  |
| Amenities     | Location         |       |                  |                        |  |

Location: Dora Re Coordinates: 34.785472 / 32.720028

Region: Limassol