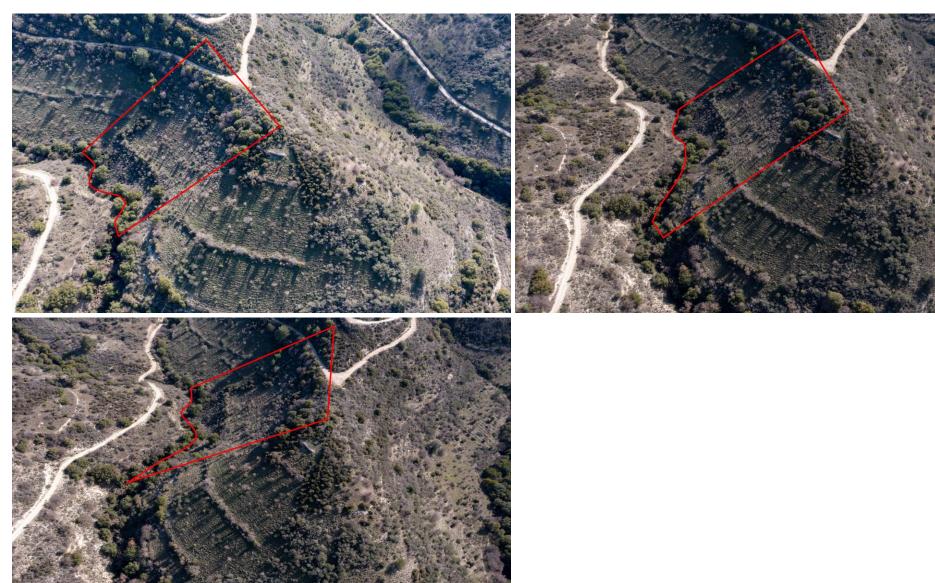

## 10,703m<sup>2</sup> Plot for Sale in Dora, Limassol District

The asset is a field in Dora. It is located 1km from the village centre and 1km from Dora – Moussere road. It has an area of 10,703sgm.

| Property Info | Plot / Area Info |       | Additional info  |                       |
|---------------|------------------|-------|------------------|-----------------------|
|               |                  |       | Reference Number | 7410                  |
|               | Plot area        | 10703 | Property type    | <b>Land and Plots</b> |
|               |                  |       | Condition        | Pre-Owned             |