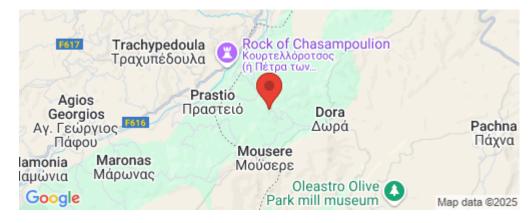

## 6,355m<sup>2</sup> Plot for Sale in Dora, Limassol District

The asset is a field in Dora. It is located 1km from the village centre and 1km from Dora – Moussere road. It has an area of 6,355sqm.

| Property Info | Plot / Area Info |      | Additional info  |                  |
|---------------|------------------|------|------------------|------------------|
|               |                  |      | Reference Number | 7411             |
|               | Plot area        | 6355 | Property type    | Land and Plots   |
|               |                  |      | Condition        | <b>Pre-Owned</b> |

**Amenities Location** 

**Location:** Dora Region: **Limassol** 

Coordinates: 34.78431 / 32.716774

**Price: €3 500 + VAT** 

VAT Excluded

Title transfer fee ~€52.50

Price per SQM €1.00/m²

Common expenses None