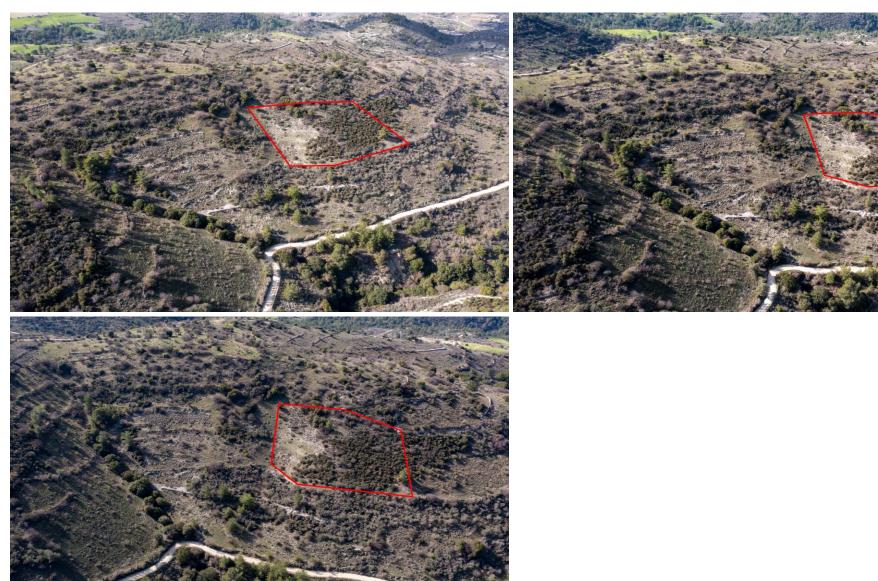

## 6,355m<sup>2</sup> Plot for Sale in Dora, Limassol District

The asset is a field in Dora. It is located 1km from the village centre and 1km from Dora – Moussere road. It has an area of 6,355sqm.

| Property Info | Plot / Area Info |      | Additional info  |                  |
|---------------|------------------|------|------------------|------------------|
|               |                  |      | Reference Number | 7411             |
|               | Plot area        | 6355 | Property type    | Land and Plots   |
|               |                  |      | Condition        | <b>Pre-Owned</b> |