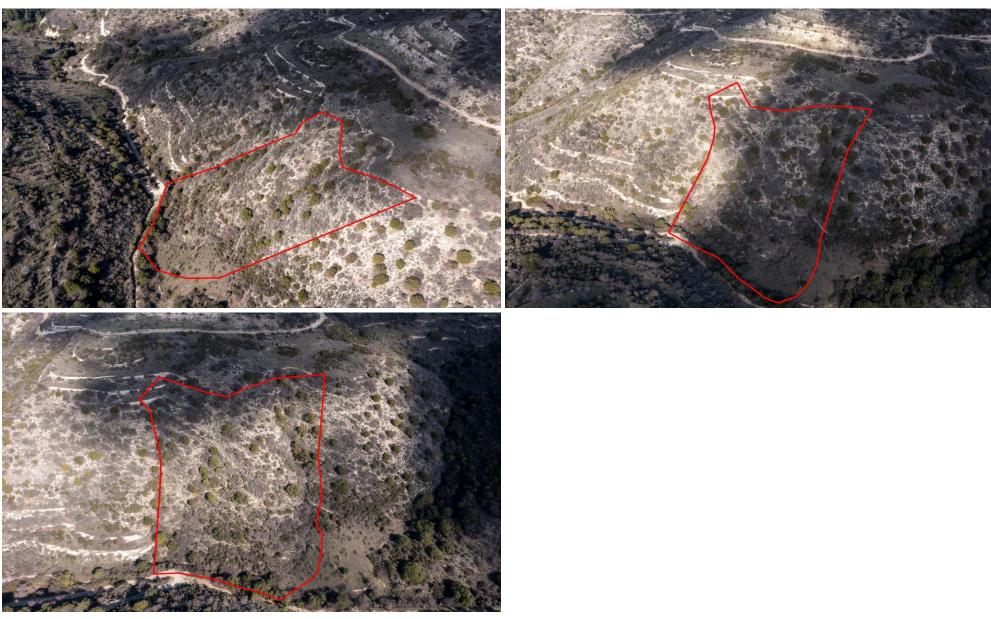

### 14,791m<sup>2</sup> Plot for Sale in Dora, Limassol District

The asset is a field in Dora. It is located 1km from the village centre and 1km from Dora – Moussere road. It has an area of 14,791sqm.

| Property Info | Plot / Area Info |       | Additional info  |                |  |
|---------------|------------------|-------|------------------|----------------|--|
|               |                  |       | Reference Number | 7412           |  |
|               | Plot area        | 14791 | Property type    | Land and Plots |  |
|               |                  |       | Condition        | Pre-Owned      |  |
|               |                  |       |                  |                |  |