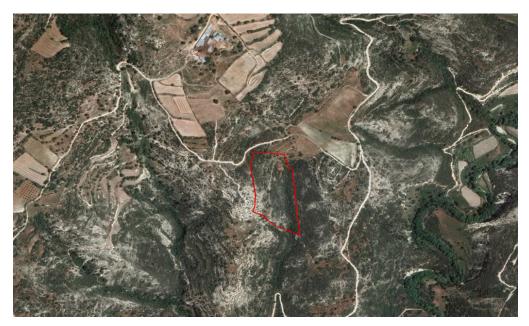

## 25,084m<sup>2</sup> Plot for Sale in Dora, Limassol District

The asset is a field in Dora. It is located 1.5km from the village centre and Dora – Moussere road. It has an area of 25,084sqm.

| Property Info | Plot / Area Info |       | Additional info  |                |
|---------------|------------------|-------|------------------|----------------|
|               |                  |       | Reference Number | 7414           |
|               | Plot area        | 25084 | Property type    | Land and Plots |
|               |                  |       | Condition        | Pre-Owned      |