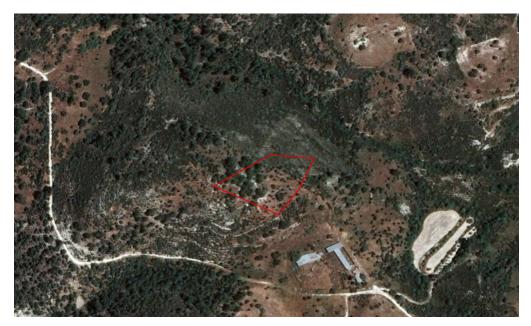

## 6,169m<sup>2</sup> Plot for Sale in Dora, Limassol District

The asset is a field in Dora. It is located 1km from the road Kidasi – Agios Georgios and 2.5km from the village centre. It has an area of 6,169sqm.

| Property Info | Plot / Area Info |                  | Additional info |                  |
|---------------|------------------|------------------|-----------------|------------------|
|               |                  | Reference Number | 7417            |                  |
|               | Plot area        | 6169             | Property type   | Land and Plots   |
|               |                  |                  | Condition       | <b>Pre-Owned</b> |