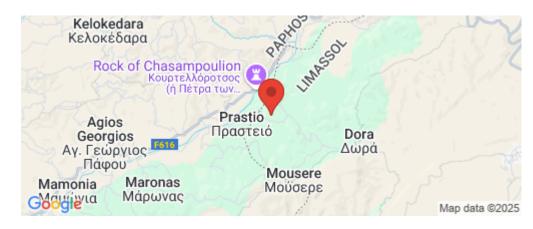

## 6,169m<sup>2</sup> Plot for Sale in Dora, Limassol District

The asset is a field in Dora. It is located 1km from the road Kidasi – Agios Georgios and 2.5km from the village centre. It has an area of 6,169sqm.

Amenities Location

**Location:** Dora Region: **Limassol** 

Coordinates: **34.788681** / **32.707534** 

**Price: €6 750 + VAT** 

VAT Excluded

Title transfer fee ~€101.25

Price per SQM €1.00/m²

Common expenses None