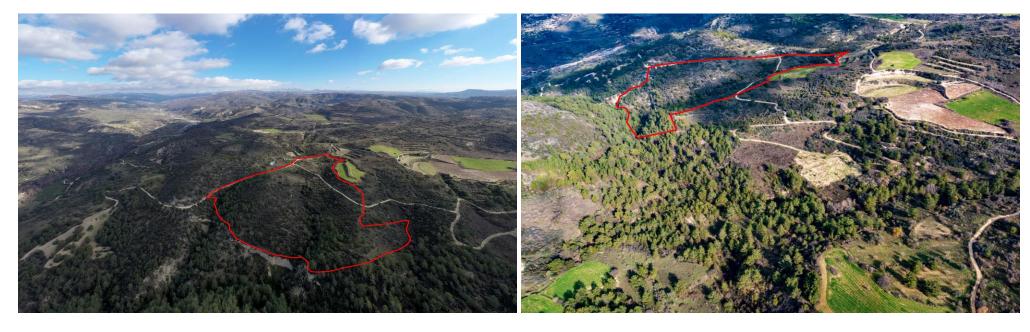

## 109,031m<sup>2</sup> Plot for Sale in Dora, Limassol District

The asset is a 57% share of a field in Dora. It is located 1km from the road Kidasi – Agios Georgios and 2.7km from the village centre. The field has an area of 109,031sqm (the corresponding land area is approximately 62,148sqm).