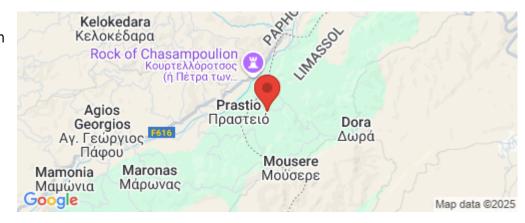

## 109,031m<sup>2</sup> Plot for Sale in Dora, Limassol District

The asset is a 57% share of a field in Dora. It is located 1km from the road Kidasi – Agios Georgios and 2.7km from the village centre. The field has an area of 109,031sqm (the corresponding land area is approximately 62,148sqm).