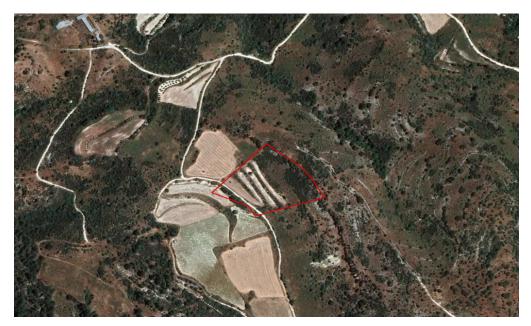

## 15,051m<sup>2</sup> Plot for Sale in Dora, Limassol District

The asset is a field in Dora. It is located 1km from the road Kidasi – Agios Georgios and 2.2km from the village centre. It has an area of 15,051sqm.