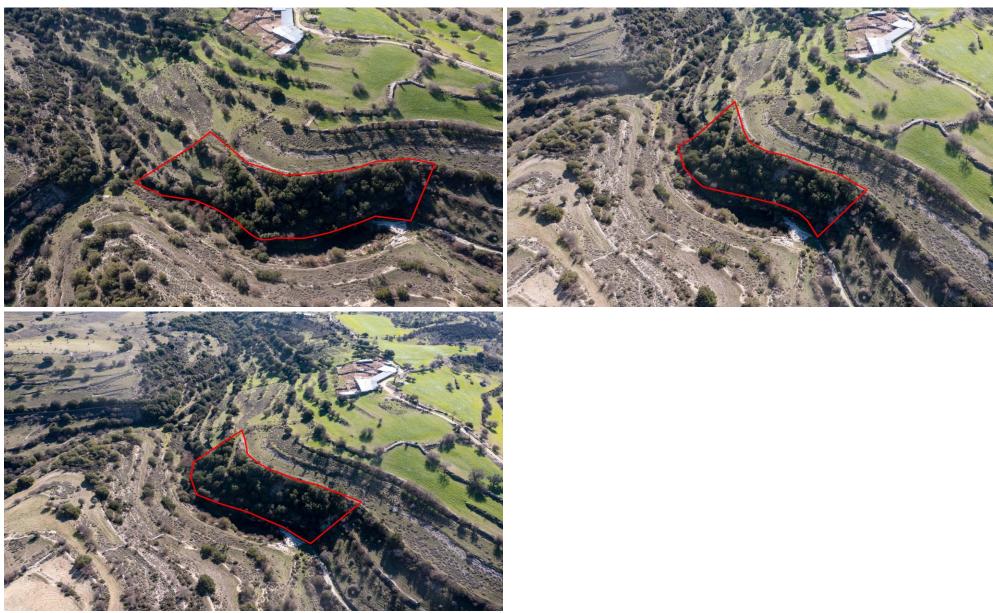

### 5,017m<sup>2</sup> Plot for Sale in Dora, Limassol District

The asset is a field in Dora. It is located 1km from the village centre and from Anogyra – Dora road. It has an area of 5,017sqm.

| Property Info | Plot / Area Info |      | Additional info  |                |  |
|---------------|------------------|------|------------------|----------------|--|
|               |                  |      | Reference Number | 7420           |  |
|               | Plot area        | 5017 | Property type    | Land and Plots |  |
|               |                  |      | Condition        | Pre-Owned      |  |
| Amenities     | Location         |      |                  |                |  |

Location: Dora F Coordinates: 34.784101 / 32.751211

Region: Limassol

Coordinates: 34./84101 / 32./51