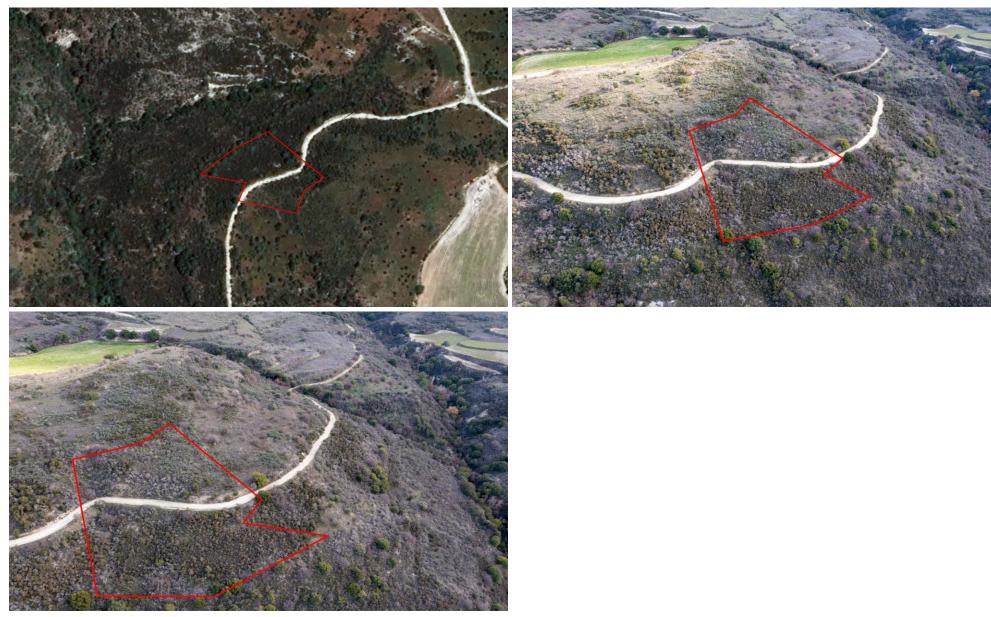

### 5,017m<sup>2</sup> Plot for Sale in Dora, Limassol District

The asset is a field in Dora. It is located 600m from the road Kidasi – Agios Georgios and 2.5km from the village centre. It has an area of 5,017sqm.