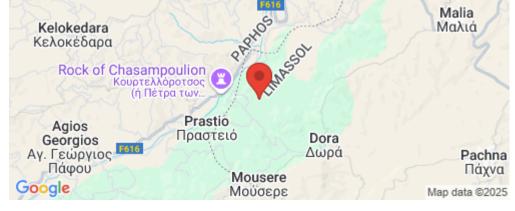

### 5,017m<sup>2</sup> Plot for Sale in Dora, Limassol District

The asset is a field in Dora. It is located 600m from the road Kidasi – Agios Georgios and 2.5km from the village centre. It has an area of 5,017sqm.

Location: Dora Region: Limassol Coordinates: 34.794356 / 32.715485