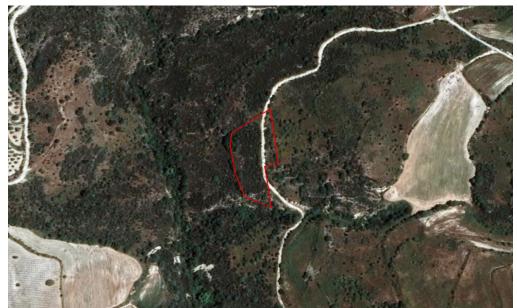

# 5,017m<sup>2</sup> Plot for Sale in Dora, Limassol District

The asset is a field in Dora. It is located 600m from the road Kidasi - Agios Georgios and 2.5km from the village centre. It has an area of 5,017sqm.