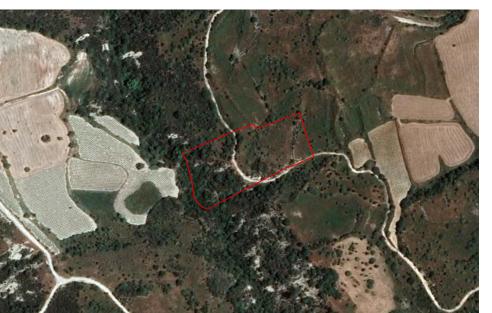

### 11,743m<sup>2</sup> Plot for Sale in Dora, Limassol District

Coordinates: 34.790463 / 32.71584

The asset is a field in Dora. It is located 600m from the road Kidasi – Agios Georgios and 2.5km from the village centre. It has an area of 11,743sqm.