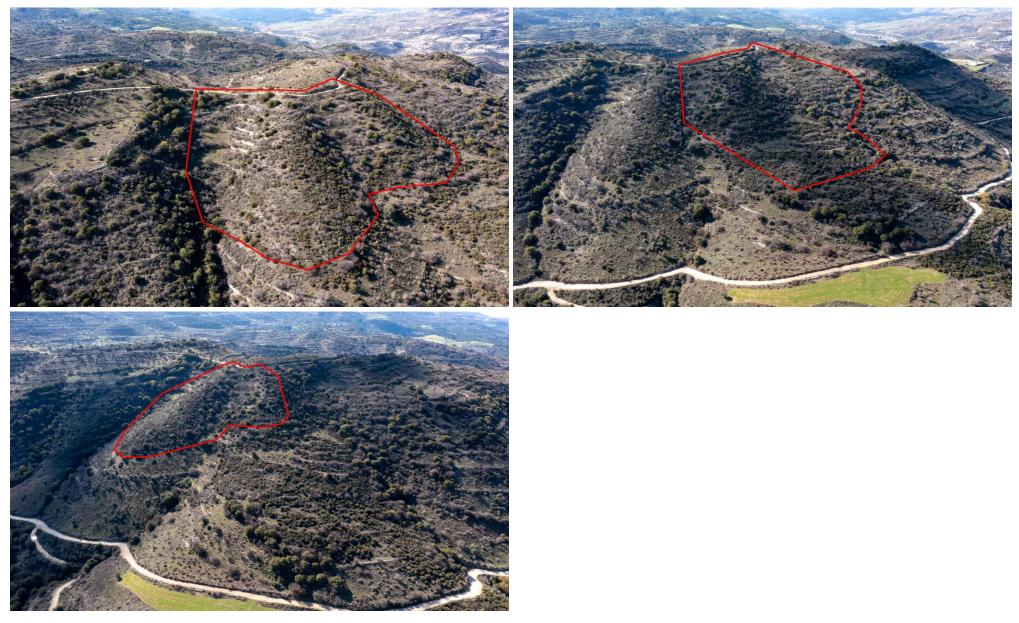

### 24,750m<sup>2</sup> Plot for Sale in Dora, Limassol District

The asset is a field in Dora. It is located 1.5km from the village centre. It has an area of 24,750sqm.

Location: Dora

Coordinates: 34.788942 / 32.728049