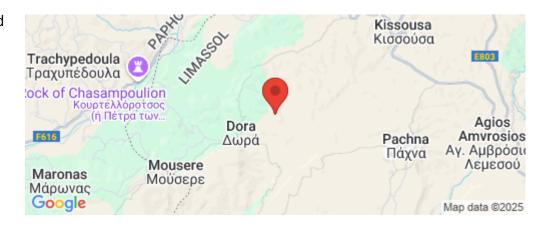

## 11,372m<sup>2</sup> Plot for Sale in Dora, Limassol District

The asset is a field in Dora. It is located 1km from Dora village center and from Anogyra-Dora road. The field has an area of 11,372sqm.

| Property Info | Plot / Area Info |       | Additional info  |                       |
|---------------|------------------|-------|------------------|-----------------------|
|               |                  |       | Reference Number | 7445                  |
|               | Plot area        | 11372 | Property type    | <b>Land and Plots</b> |
|               |                  |       | Condition        | <b>Pre-Owned</b>      |

Amenities Location

**Location:** Dora Region: **Limassol** 

Coordinates: 34.786877 / 32.749409

**Price: €11 700 + VAT** 

VAT Excluded

Title transfer fee ~€175.50

Price per SQM €1.00/m²

Common expenses None