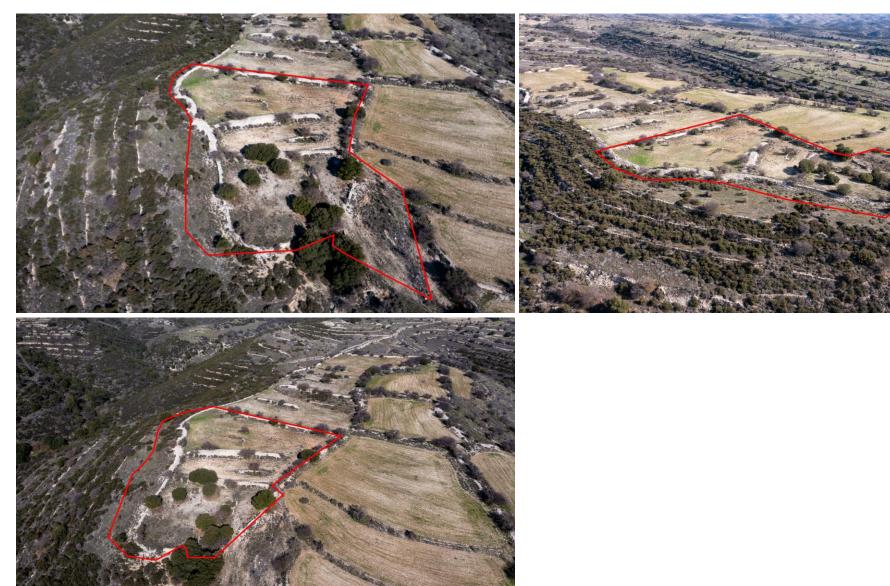

## 11,372m<sup>2</sup> Plot for Sale in Dora, Limassol District

The asset is a field in Dora. It is located 1km from Dora village center and from Anogyra-Dora road. The field has an area of 11,372sqm.

| Property Info | Plot / Area Info |       | Additional info  |                       |
|---------------|------------------|-------|------------------|-----------------------|
|               |                  |       | Reference Number | 7445                  |
|               | Plot area        | 11372 | Property type    | <b>Land and Plots</b> |
|               |                  |       | Condition        | <b>Pre-Owned</b>      |