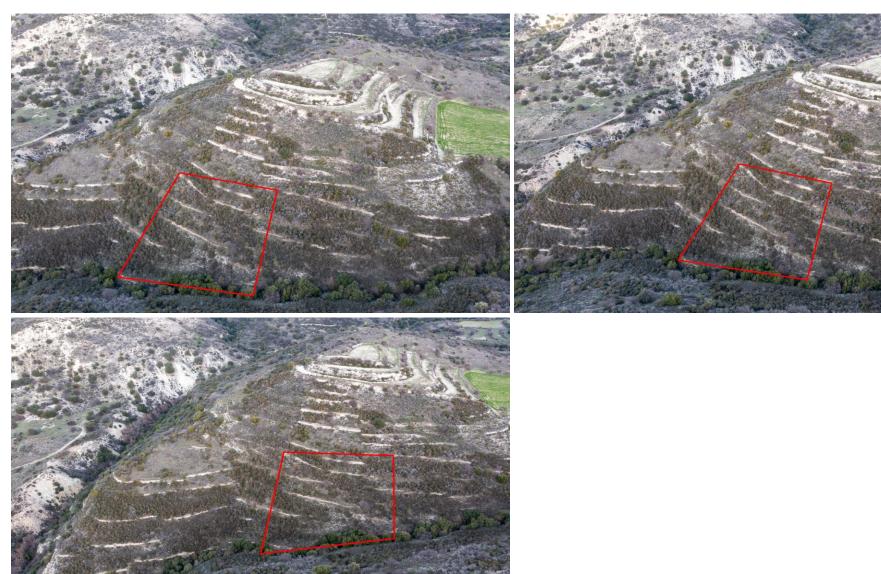

## 2,342m<sup>2</sup> Plot for Sale in Dora, Limassol District

The asset is a field in Dora. It is located 600m from the road connecting Kidasi – Ayios Georgios and 2.5km from Dora village centre. The field has an area of 2,342sqm.