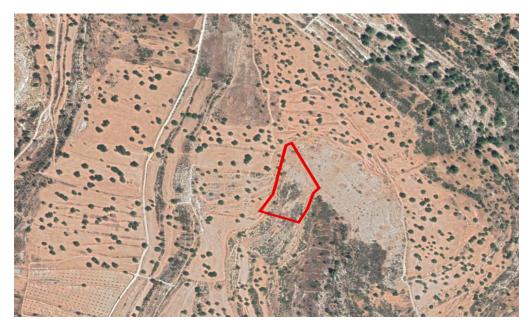

## 9,031m<sup>2</sup> Plot for Sale in Pachna, Limassol District

The property is an agricultural field in Pachna. It is located 3,8km from the center of Pachna and 2km from the center of Prastio. The field has an area of 9,031sqm.

| Property Info | Plot / Area Info |                  | Additional info |                |
|---------------|------------------|------------------|-----------------|----------------|
|               |                  | Reference Number |                 | 7457           |
|               | Plot area        | 9031             | Property type   | Land and Plots |
|               |                  |                  | Condition       | Pre-Owned      |