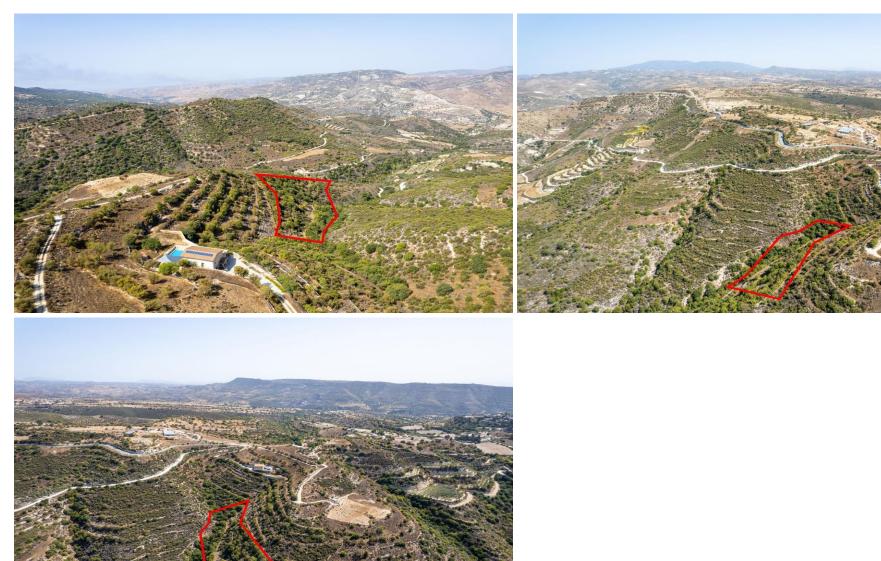

## 9,031m<sup>2</sup> Plot for Sale in Dora, Limassol District

The property is a field in Dora. It is located 200m from Dora-Malia road and 1km from Dora village. The field has an area of 9,031sqm. The wider area is rural, set in a serene landscape full of natural vegetation.