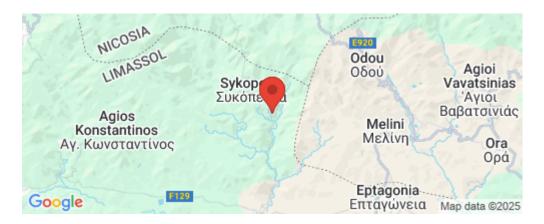

## 25,559m<sup>2</sup> Plot for Sale in Sykopetra, Limassol District

The asset consists of five fields in Sykopetra. They are located 1km from the community's center and 3km from Odou. The fields have a total area of 25,559sqm and fall within the NATURA Zone.

Amenities Location

**Location:** Sykopetra Region: **Limassol** 

Coordinates: 34.871811 / 33.118429

Price: €39 000 + VAT

VAT Excluded

Title transfer fee ~€585.00

Price per SQM €2.00/m²

Common expenses None