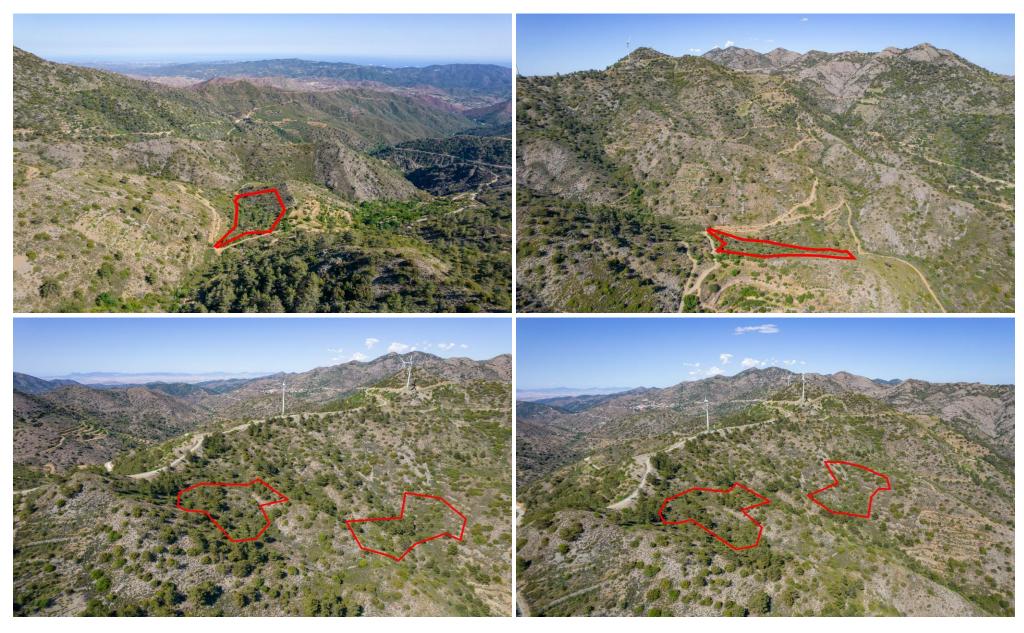

## 25,559m<sup>2</sup> Plot for Sale in Sykopetra, Limassol District

The asset consists of five fields in Sykopetra. They are located 1km from the community's center and 3km from Odou. The fields have a total area of 25,559sqm and fall within the NATURA Zone.