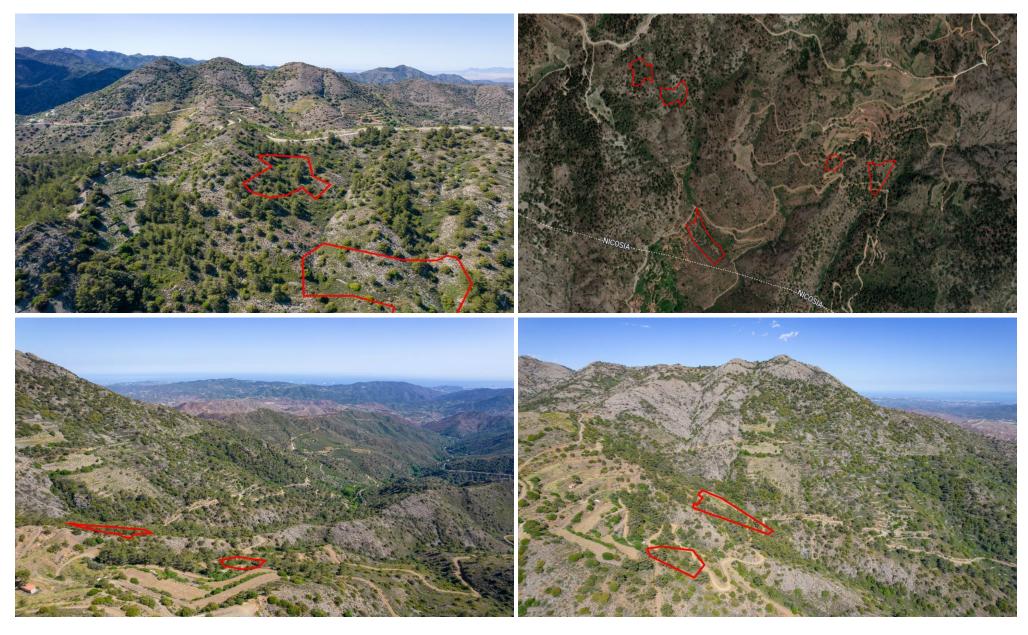

## 25,559m<sup>2</sup> Plot for Sale in Sykopetra, Limassol District

The asset consists of five fields in Sykopetra. They are located 1km from the community's center and 3km from Odou. The fields have a total area of 25,559sqm and fall within the NATURA Zone.