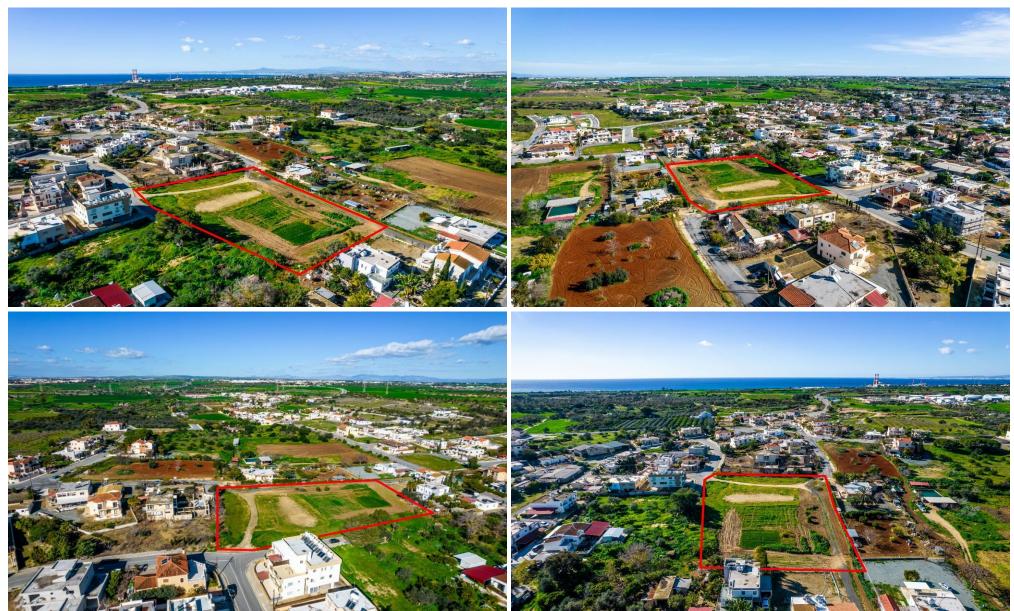

### 8,302m<sup>2</sup> Plot for Sale in Ormideia, Larnaca District

The property is a shared (80%) residential field in Ormideia. It is located 580m from the highway and 1,2km from the community's center. The field has a total area of 8,302sqm and the corresponding land area is approximately 6,642sqm. It abuts a registered road along its southwest boundary. The property offers close proximity to all amenities and easy access to the highway and the sea.