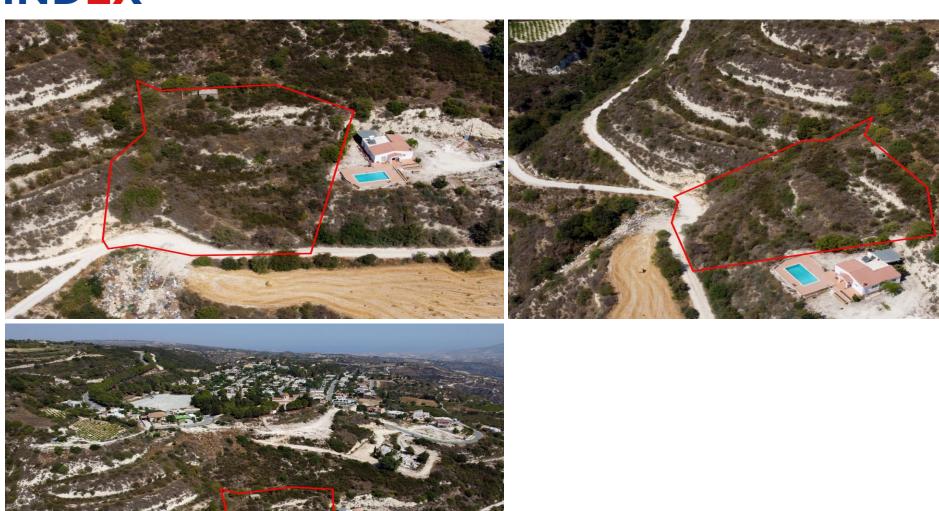

## 3,679m<sup>2</sup> Plot for Sale in Theletra, Paphos District

The property is a residential field in Theletra. It is located 2km from Kathikas village and 11km from the sea. The field has an area of 3,679sqm and a frontage of 50m. It is adjacent to a registered path along its southern border. the asset offers close proximity to amenities such as agrotouristic houses, local cafes and restaurants.

| Property Info | Plot / Area Info |      | Additional info  |                |
|---------------|------------------|------|------------------|----------------|
|               |                  |      | Reference Number | 7598           |
|               | Plot area        | 3679 | Property type    | Land and Plots |
|               |                  |      | Condition        | Pre-Owned      |