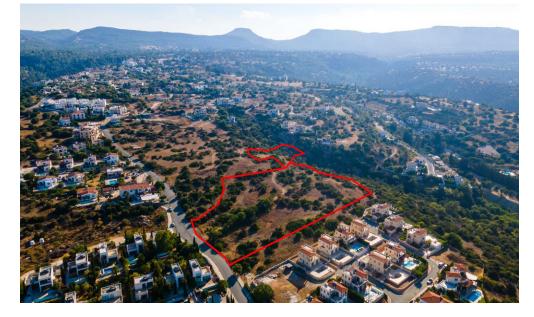

## 13,899m<sup>2</sup> Plot for Sale in Neo Chorio Pafou, Paphos District

The property consists of two adjacent tourist fields in Neo Chorio. The fields are located 300m from Elia Tavrou road and 850m from Neo Chorio centre. They have a land area of 13,899sqm and benefit from a road frontage of 60m.

The property enjoys panoramic views of the Mediterranean sea. Latchi, one of the most sought-after high-end touristic destinations in Cyprus is only 5 mins away. The fields offer close proximity to the beach, fish taverns, restaurants, bars and all amenities.

They are ideal for the development of a tourist village including apartments, bungalows and villas or for the construction of individual luxury houses.

| Property Info | Plot / Area Info |       | Additional info  |                |
|---------------|------------------|-------|------------------|----------------|
|               |                  | R     | Reference Number | 7605           |
|               | Plot area        | 13899 | Property type    | Land and Plots |
|               |                  |       | Condition        | Pre-Owned      |