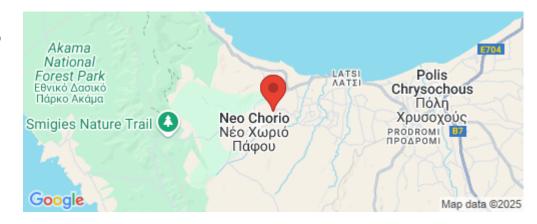

## 13,899m<sup>2</sup> Plot for Sale in Neo Chorio Pafou, Paphos District

The property consists of two adjacent tourist fields in Neo Chorio. The fields are located 300m from Elia Tavrou road and 850m from Neo Chorio centre. They have a land area of 13,899sqm and benefit from a road frontage of 60m.

Amenities Location

**Location:** Neo Chorio Pafou Region: **Paphos** 

Coordinates: 35.031075 / 32.369286

Price: €837 000 + VAT

VAT Excluded

Title transfer fee ~€30 080.00

Price per SQM €60.00/m²

Common expenses None