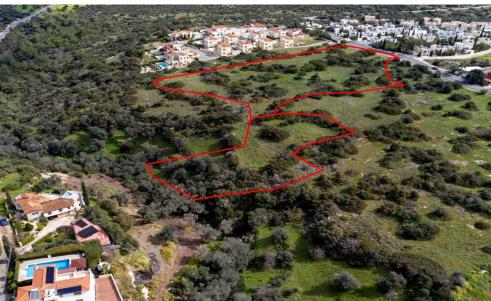

## 13,899m<sup>2</sup> Plot for Sale in Neo Chorio Pafou, Paphos District

The property consists of two adjacent tourist fields in Neo Chorio. The fields are located 300m from Elia Tavrou road and 850m from Neo Chorio centre. They have a land area of 13,899sqm and benefit from a road frontage of 60m.

The property enjoys panoramic views of the Mediterranean sea. Latchi, one of the most sought-after high-end touristic destinations in Cyprus is only 5 mins away. The fields offer close proximity to the beach, fish taverns, restaurants, bars and all amenities.

They are ideal for the development of a tourist village including apartments, bungalows and villas or for the construction of individual luxury houses.

| Property Info | Plot / Area Info |       | Additional info  |                |
|---------------|------------------|-------|------------------|----------------|
|               |                  | R     | Reference Number | 7605           |
|               | Plot area        | 13899 | Property type    | Land and Plots |
|               |                  |       | Condition        | Pre-Owned      |