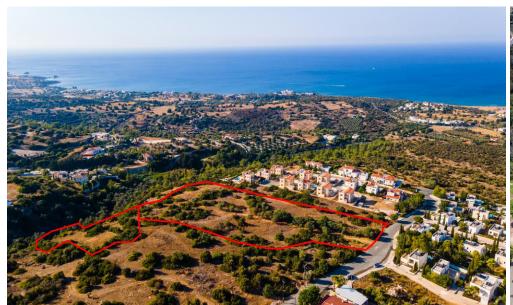

## 13,899m<sup>2</sup> Plot for Sale in Neo Chorio Pafou, Paphos District

The property consists of two adjacent tourist fields in Neo Chorio. The fields are located 300m from Elia Tavrou road and 850m from Neo Chorio centre. They have a land area of 13,899sqm and benefit from a road frontage of 60m.

The property enjoys panoramic views of the Mediterranean sea. Latchi, one of the most sought-after high-end touristic destinations in Cyprus is only 5 mins away. The fields offer close proximity to the beach, fish taverns, restaurants, bars and all amenities.

They are ideal for the development of a tourist village including apartments, bungalows and villas or for the construction of individual luxury houses.

| Property Info | Plot / Area Info |       | Additional info  |                |
|---------------|------------------|-------|------------------|----------------|
|               |                  | R     | Reference Number | 7605           |
|               | Plot area        | 13899 | Property type    | Land and Plots |
|               |                  |       | Condition        | Pre-Owned      |