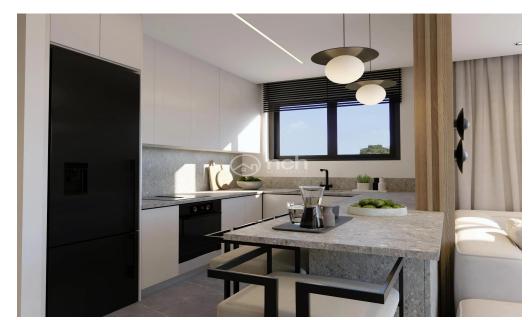

## 1 Bedroom Apartment for Sale in Aglantzia, Nicosia District

Beautiful one bedroom apartment for sale in a great area in Aglantzia.

The apartment is located on the second floor of a three-storey building and it has 50m2 of internal areas plus 10m2 of covered veranda. It offers A/C split units, provisions for heating and for photovoltaic panels 1,5KW, CCTV, shutters, covered parking and private storage room.

The building will be located in a prime area close to all amenities and parks.

Price: 132,000 + VAT

**REFERENCE NUMBER: 52273** 

| Property Info     |                           | Plot / Area Inf | o            | Additional info  |                    |
|-------------------|---------------------------|-----------------|--------------|------------------|--------------------|
| Covered Area      | 50<br>A<br>All rooms, Yes | Parking         | Covered, Yes | Reference Number | 52273              |
| Energy Efficiency |                           |                 |              | Property type    | Apartment          |
| Air Conditioning  |                           |                 |              | Condition        | Under Construction |
|                   |                           |                 |              | Bathrooms        | 1                  |