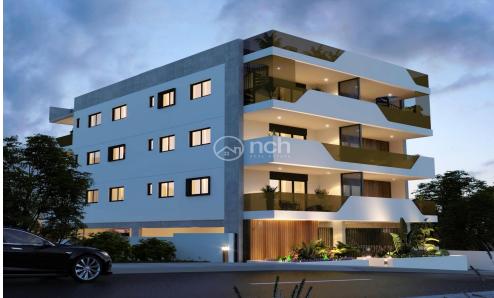

## 1 Bedroom Apartment for Sale in Aglantzia, Nicosia District

Beautiful one bedroom apartment for sale in a great area in Aglantzia.

The apartment is located on the second floor of a three-storey building and it has 50m2 of internal areas plus 10m2 of covered veranda. It offers A/C split units, provisions for heating and for photovoltaic panels 1,5KW, CCTV, shutters, covered parking and private storage room.

The building will be located in a prime area close to all amenities and parks.

Price: 132,000 + VAT

**REFERENCE NUMBER: 52273** 

| Property Info     |                           | Plot / Area Inf | o            | Additional info  |                    |
|-------------------|---------------------------|-----------------|--------------|------------------|--------------------|
| Covered Area      | 50<br>A<br>All rooms, Yes | Parking         | Covered, Yes | Reference Number | 52273              |
| Energy Efficiency |                           |                 |              | Property type    | Apartment          |
| Air Conditioning  |                           |                 |              | Condition        | Under Construction |
|                   |                           |                 |              | Bathrooms        | 1                  |