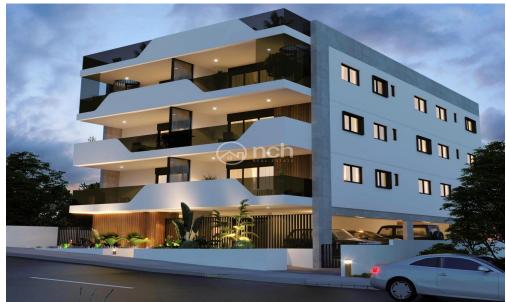

## 1 Bedroom Apartment for Sale in Aglantzia, Nicosia District

Beautiful one bedroom apartment for sale in a great area in Aglantzia.

The apartment is located on the second floor of a three-storey building and it has 50m2 of internal areas plus 10m2 of covered veranda. It offers A/C split units, provisions for heating and for photovoltaic panels 1,5KW, CCTV, shutters, covered parking and private storage room.

The building will be located in a prime area close to all amenities and parks.

Price: 132,000 + VAT

**REFERENCE NUMBER: 52273** 

| Property Info     |                           | Plot / Area Inf | o            | Additional info  |                    |
|-------------------|---------------------------|-----------------|--------------|------------------|--------------------|
| Covered Area      | 50<br>A<br>All rooms, Yes | Parking         | Covered, Yes | Reference Number | 52273              |
| Energy Efficiency |                           |                 |              | Property type    | Apartment          |
| Air Conditioning  |                           |                 |              | Condition        | Under Construction |
|                   |                           |                 |              | Bathrooms        | 1                  |