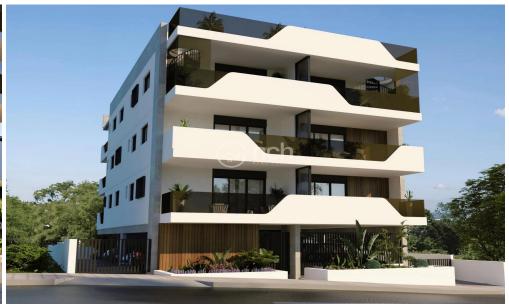

## 1 Bedroom Apartment for Sale in Aglantzia, Nicosia District

Beautiful one bedroom apartment for sale in a great area in Aglantzia.

The apartment is located on the second floor of a three-storey building and it has 50m2 of internal areas plus 10m2 of covered veranda. It offers A/C split units, provisions for heating and for photovoltaic panels 1,5KW, CCTV, shutters, covered parking and private storage room.

The building will be located in a prime area close to all amenities and parks.

Price: 132,000 + VAT

**REFERENCE NUMBER: 52273** 

| Property Info     |                           | Plot / Area Inf | o            | Additional info  |                    |
|-------------------|---------------------------|-----------------|--------------|------------------|--------------------|
| Covered Area      | 50<br>A<br>All rooms, Yes | Parking         | Covered, Yes | Reference Number | 52273              |
| Energy Efficiency |                           |                 |              | Property type    | Apartment          |
| Air Conditioning  |                           |                 |              | Condition        | Under Construction |
|                   |                           |                 |              | Bathrooms        | 1                  |