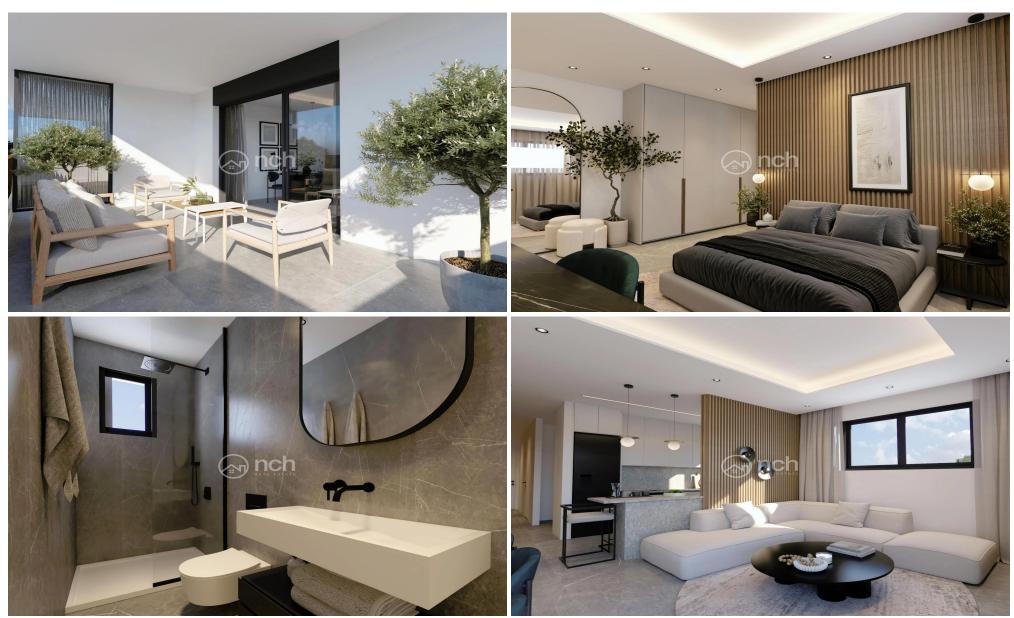

## 1 Bedroom Apartment for Sale in Aglantzia, Nicosia District

Beautiful one bedroom apartment for sale in a great area in Aglantzia.

The apartment is located on the second floor of a three-storey building and it has 50m2 of internal areas plus 10m2 of covered veranda. It offers A/C split units, provisions for heating and for photovoltaic panels 1,5KW, CCTV, shutters, covered parking and private storage room.

The building will be located in a prime area close to all amenities and parks.

Price: 132,000 + VAT

**REFERENCE NUMBER: 52273** 

| Property Info     |                           | Plot / Area Inf | o            | Additional info  |                    |
|-------------------|---------------------------|-----------------|--------------|------------------|--------------------|
| Covered Area      | 50<br>A<br>All rooms, Yes | Parking         | Covered, Yes | Reference Number | 52273              |
| Energy Efficiency |                           |                 |              | Property type    | Apartment          |
| Air Conditioning  |                           |                 |              | Condition        | Under Construction |
|                   |                           |                 |              | Bathrooms        | 1                  |