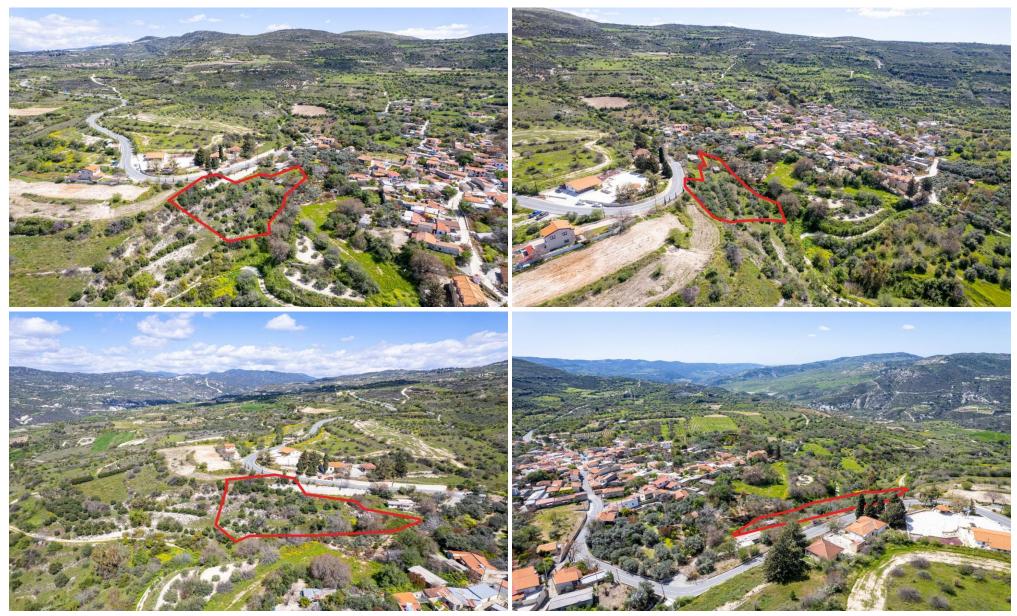

### 3,200m<sup>2</sup> Plot for Sale in Kedares, Paphos District

The property is a share (60%) of a residential field in Kedares. It is located on Praitori-Kedares-Paphos road, 180m from the village's square. The field has a total land area of 3,200sqm with a road frontage of 12m. The share corresponds to 1,920sqm. A small part of the field (98sqm) is to be affected by expropriation which concerns the construction of the road. The property offers close proximity to amenities and easy access to the main road to Paphos.