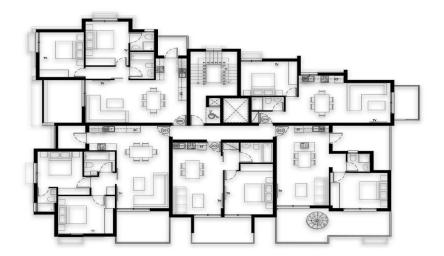

## **Price change history**

€250 000 on Apr 24, 2024 €265 000 on May 10, 2024 €279 000 on Feb 6, 2025

SECOND FLOOR