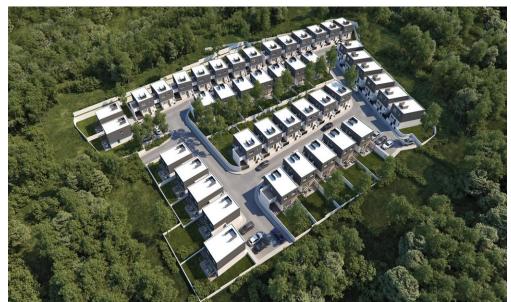

## 13,360m<sup>2</sup> Plot for Sale in Apesia, Limassol District

Discover a prime land parcel hosting and plus project of 44 homes in the heart of Limassol, Cyprus. Land 13,360 square meters, this development offers 44 detached homes with three bedrooms each, starting from a covered area of 135 square meters.

The option for a private pool adds luxury, while a beautifully landscaped public area provides a serene space for relaxation. Situated in a quiet location, this project offers the perfect blend of tranquility...