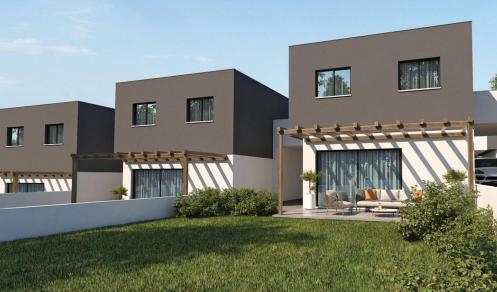

## 13,360m<sup>2</sup> Plot for Sale in Apesia, Limassol District

Discover a prime land parcel hosting and plus project of 44 homes in the heart of Limassol, Cyprus. Land 13,360 square meters, this development offers 44 detached homes with three bedrooms each, starting from a covered area of 135 square meters.

The option for a private pool adds luxury, while a beautifully landscaped public area provides a serene space for relaxation. Situated in a quiet location, this project offers the perfect blend of tranquility...