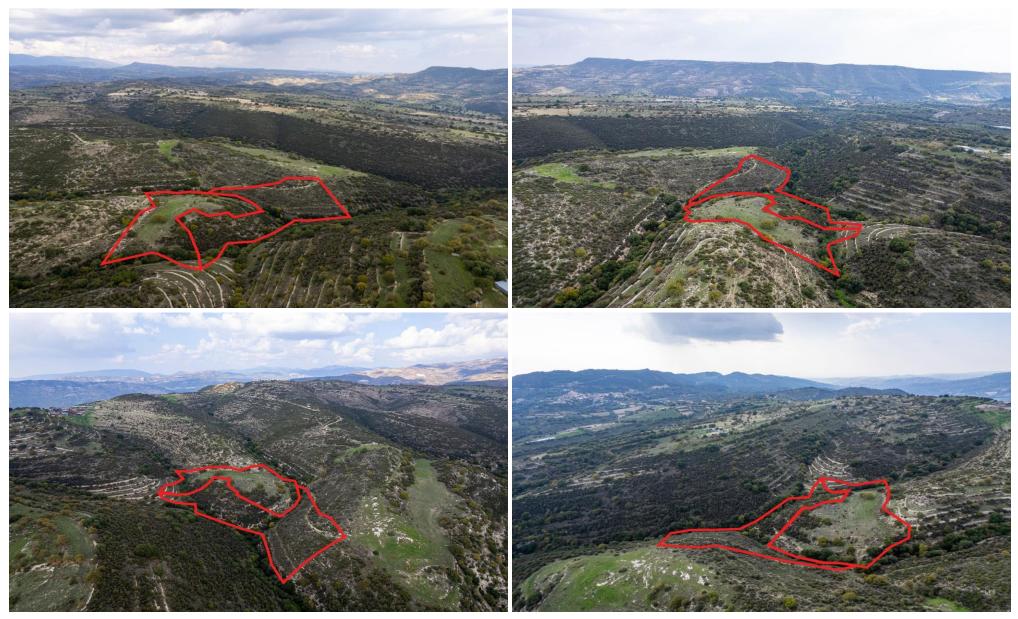

# 23,413m<sup>2</sup> Plot for Sale in Dora, Limassol District

The property consists of two adjacent fields in Dora. They are located 500m from the nearest registered road and 1,3km from the center of the village. The fields have a total area of 23,413sqm.

| Property Info | Plot / Area Info |       | Additional info  |                |  |
|---------------|------------------|-------|------------------|----------------|--|
|               |                  |       | Reference Number | 7719           |  |
|               | Plot area        | 23413 | Property type    | Land and Plots |  |
|               |                  |       | Condition        | Pre-Owned      |  |
|               |                  |       |                  |                |  |