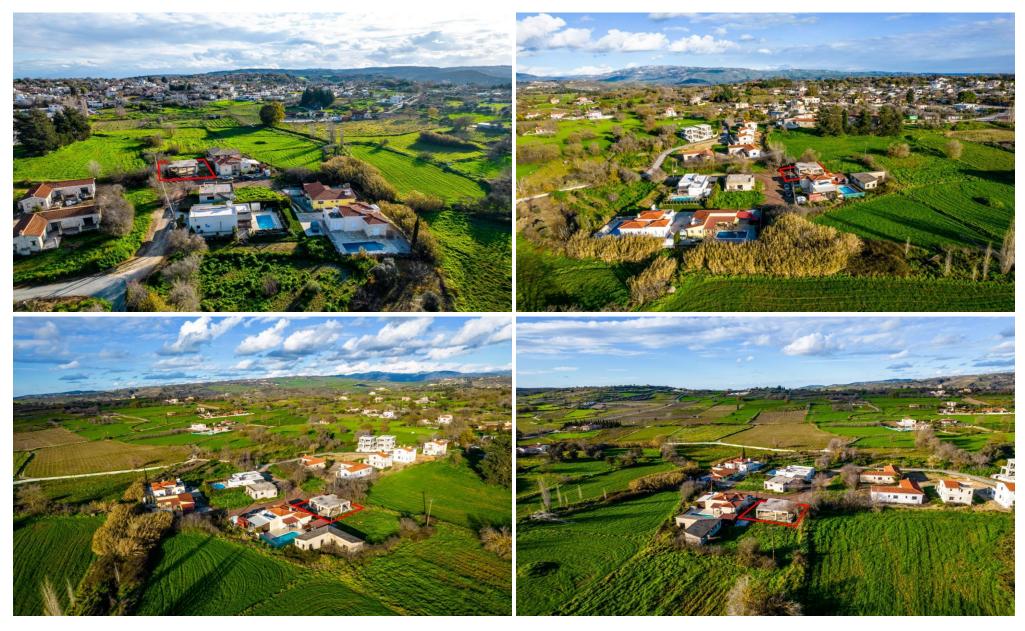

## 447m<sup>2</sup> Plot for Sale in Polemi, Paphos District

The property is an incomplete house in Polemi. It is located 600m from the Primary and High School of Polemi. The house is part of an underconstruction development consisting of 7 houses. Up to today the foundations and the reinforced concrete structure of the house have been constructed with an area of 85sqm. The house is built within a land area of 447sqm.