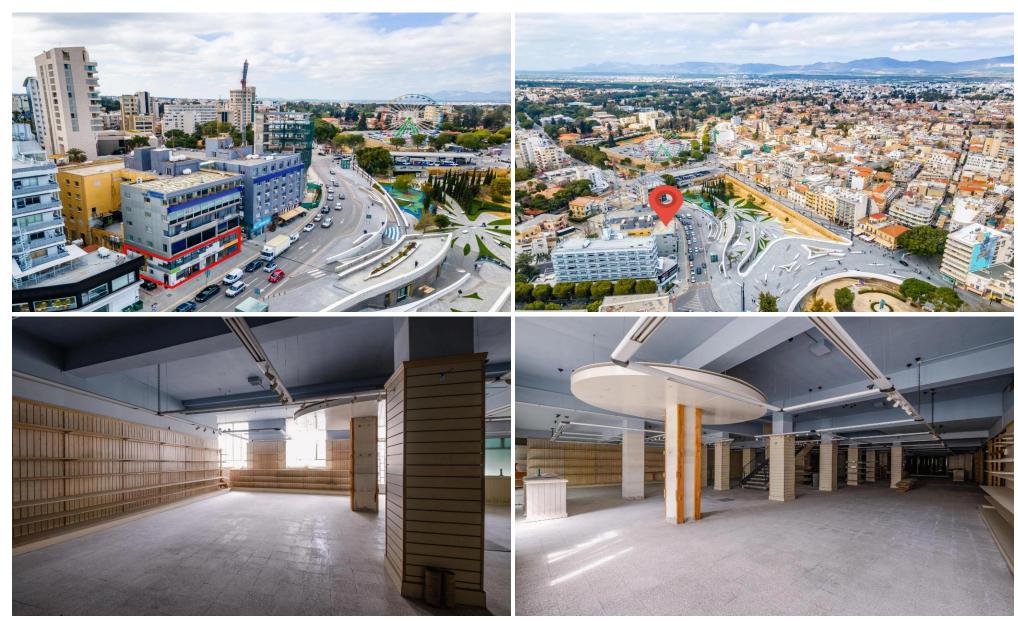

## 513m<sup>2</sup> Commercial for Sale in Nicosia - Trypiotis

The property consists of two shops that have been unified in Trypiotis parish. The shop is situated along Omirou avenue, opposite Eleftheria square, with a total frontage of 19m. It is situated on the ground floor of a multi-unit building and it consists of two blocks.

Shop 1 has an enclosed area of 488 sqm, mezzanine of 408 sqm, covered verandas of 28 sqm, uncovered verandas of 4 sqm, and a basement of 710 sqm. Shop 2 has an enclosed area of 25sqm. The wider area consists of commercial developments.