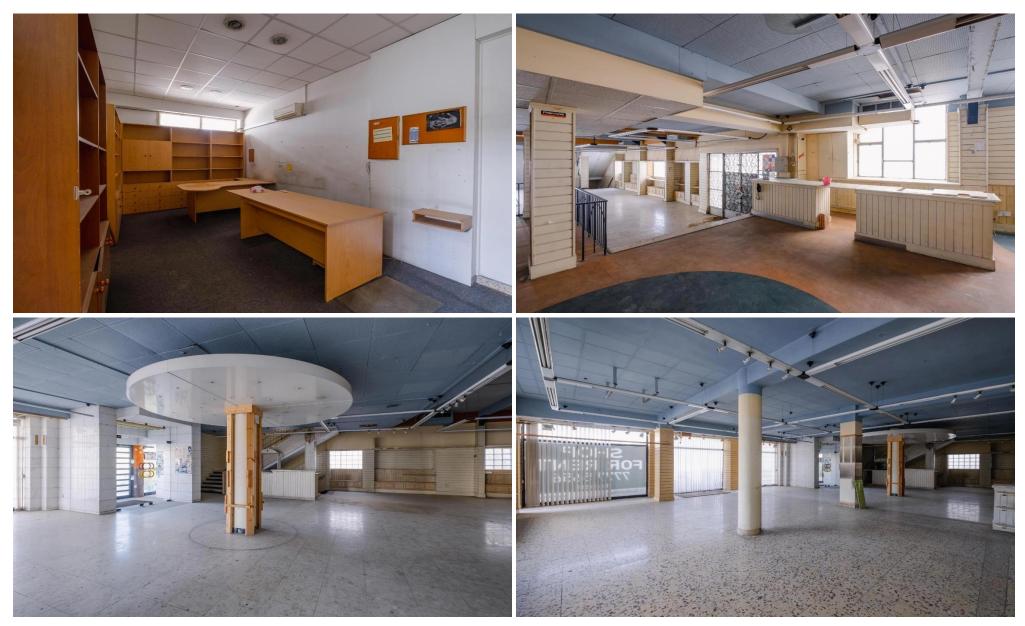

## 513m<sup>2</sup> Commercial for Sale in Nicosia - Trypiotis

The property consists of two shops that have been unified in Trypiotis parish. The shop is situated along Omirou avenue, opposite Eleftheria square, with a total frontage of 19m. It is situated on the ground floor of a multi-unit building and it consists of two blocks.

Shop 1 has an enclosed area of 488 sqm, mezzanine of 408 sqm, covered verandas of 28 sqm, uncovered verandas of 4 sqm, and a basement of 710 sqm. Shop 2 has an enclosed area of 25sqm. The wider area consists of commercial developments.