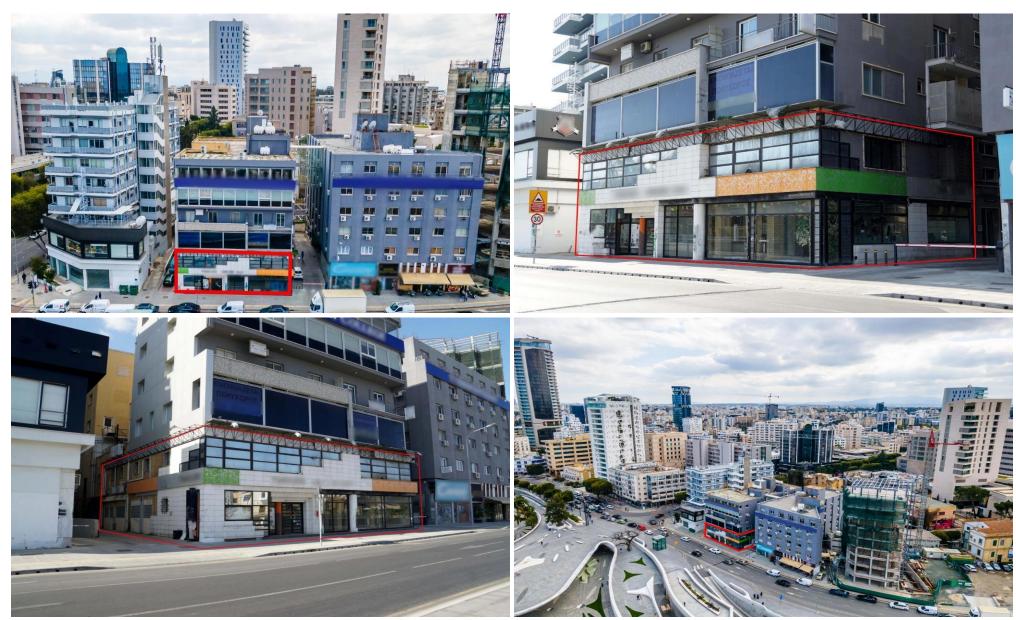

## 513m<sup>2</sup> Commercial for Sale in Nicosia - Trypiotis

The property consists of two shops that have been unified in Trypiotis parish. The shop is situated along Omirou avenue, opposite Eleftheria square, with a total frontage of 19m. It is situated on the ground floor of a multi-unit building and it consists of two blocks.

Shop 1 has an enclosed area of 488 sqm, mezzanine of 408 sqm, covered verandas of 28 sqm, uncovered verandas of 4 sqm, and a basement of 710 sqm. Shop 2 has an enclosed area of 25sqm. The wider area consists of commercial developments.