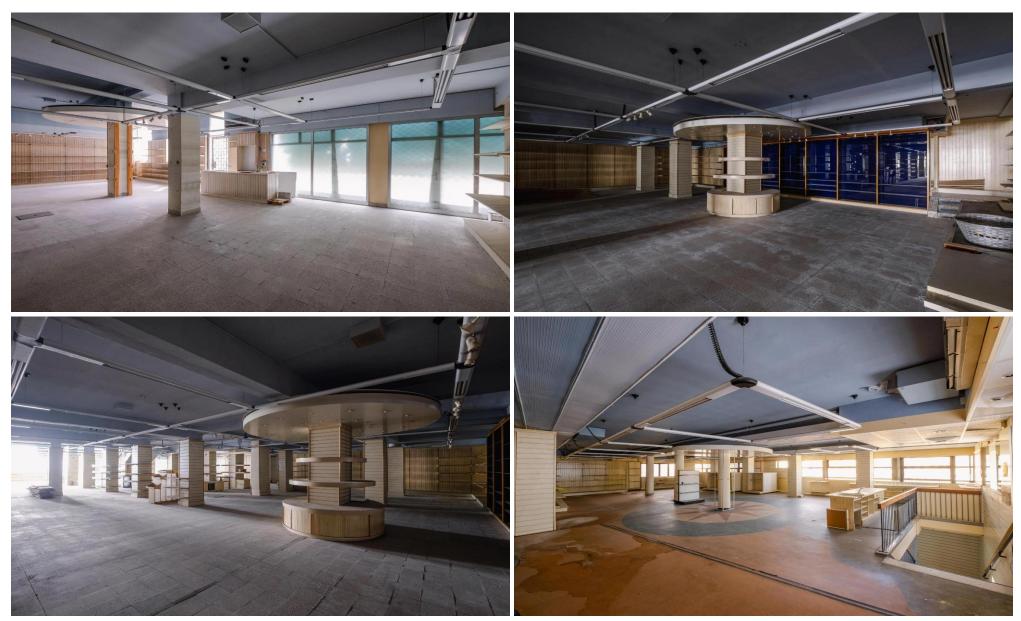

## 513m<sup>2</sup> Commercial for Sale in Nicosia - Trypiotis

The property consists of two shops that have been unified in Trypiotis parish. The shop is situated along Omirou avenue, opposite Eleftheria square, with a total frontage of 19m. It is situated on the ground floor of a multi-unit building and it consists of two blocks.

Shop 1 has an enclosed area of 488 sqm, mezzanine of 408 sqm, covered verandas of 28 sqm, uncovered verandas of 4 sqm, and a basement of 710 sqm. Shop 2 has an enclosed area of 25sqm. The wider area consists of commercial developments.