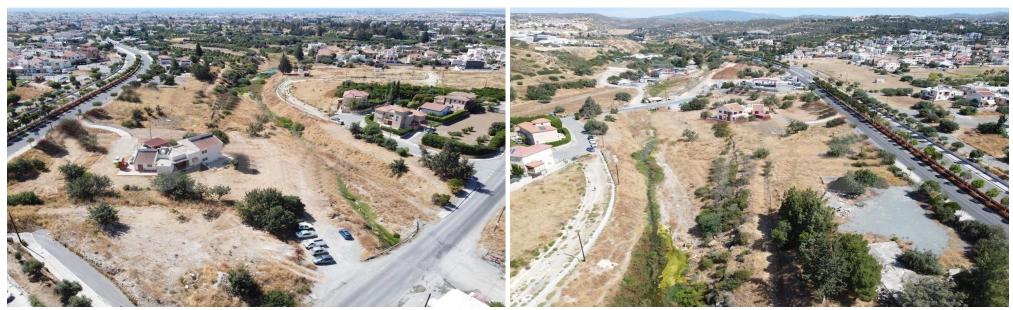

### 3,613m<sup>2</sup> Plot for Sale in Limassol - Ekali

Reference ID: #SA28322Price details: €2,000,000 +VATThe property consists of a total 3327 sqm located in Ekali area, Limassol District.The plot falls into planning zone Eβ (commercial) allowing 90% building density, 50% coverage, 3 floors and a maximum height of 13,5m.There are Architectural plans and permits for 4th floor Commercial Building.It is serviced from utility services (electricity, water and telecommunication).Plus V.A.T